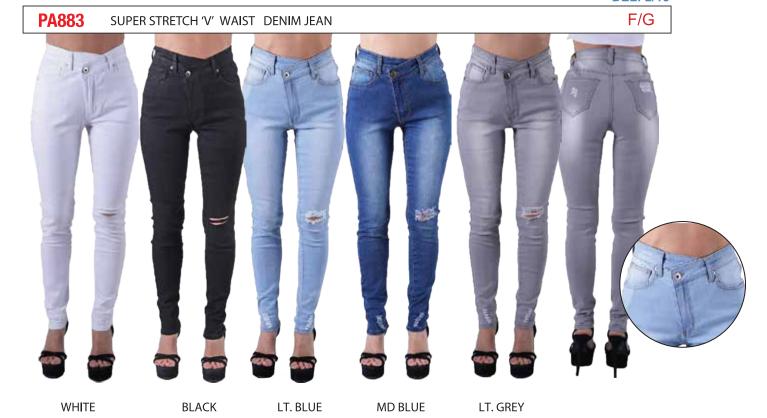

**BLACK** 

**OLIVE** 

**BLUE** 

STAR DENIM PATCH JEAN

**BLACK** 

LT. BLUE M.D BLUE LT.GREY ICE BLUE M.D BLUE

MD.BLUE BLACK BLACK LT.BLUE MD.BLUE

| PACK | 1 | 3 | 5 | 7 | 9 | 11 | 13 | 15 | 17 | 19 | 21 | TTL |
|------|---|---|---|---|---|----|----|----|----|----|----|-----|
| F    | 1 | 1 | 2 | 2 | 2 | 2  | 1  | 1  |    |    |    | 12  |
| G    |   |   |   |   | 1 | 2  | 2  | 2  | 2  | 2  | 1  | 12  |