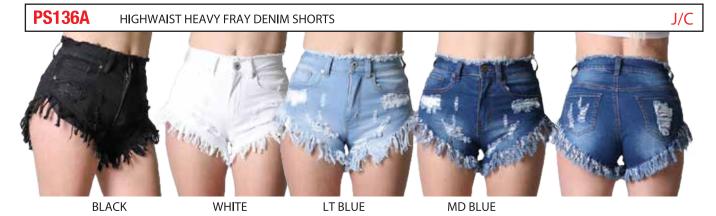

DEL: 4/30 J/C

PS133 HIGHWAIST HEAVY RIP OFF DENIM SHORTS W/BACK RIP OFF J/C

BLACK WHITE LIBEOE MID BLOE

| PACK | S | М | L | XL | 2 XL | 3 XL | TTL |
|------|---|---|---|----|------|------|-----|
| ١    | 2 | 2 | 2 |    |      |      | 6   |
| ٦    |   | 1 | 2 | 2  | 1    |      | 6   |