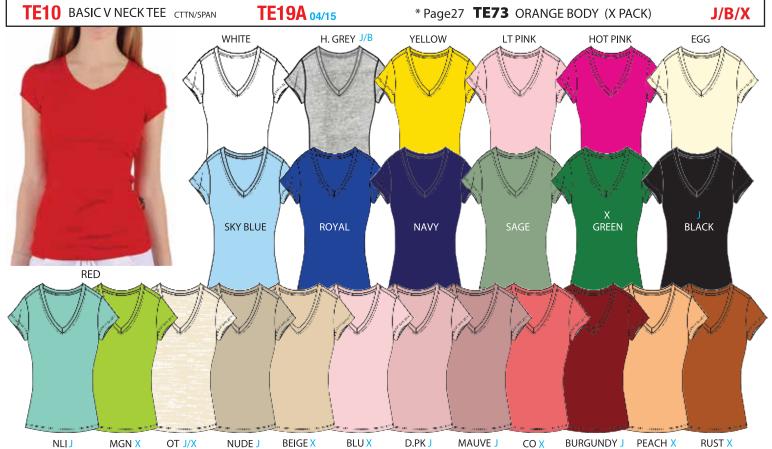

DS946 JERSEY DRESS J

MELANGE COLORBLOCK RAGLAN CROP HOODIE **HD567** 

**TE865** 3D PRINT CROP TOP

BLACK

**TE867** CROP TOP

MAUVE

**TE349** 

TE73 BASIC V NECK