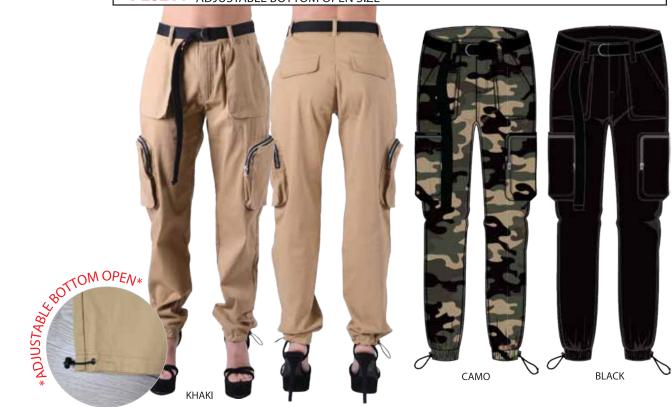

| PACK | S | M | L | XL | 2 XL | 3 XL | TTL |
|------|---|---|---|----|------|------|-----|
| J    | 2 | 2 | 2 |    |      |      | 6   |
| Х    |   |   |   | 2  | 2    | 2    | 6   |

PL0211 CARGO JOGGER WITH ADJUSTABLE BOTTOM OPEN SIZE

CTTN TWILL

J/X

03/31

| PACK | S | M | ٦ | XL | 2 XL | 3 XL | TTL |   | PACK | S | М | L | Γ |
|------|---|---|---|----|------|------|-----|---|------|---|---|---|---|
| J    | 2 | 2 | 2 |    |      |      | 6   | ı | Х    |   |   |   | Γ |
| С    |   | 1 | 2 | 2  | 1    |      | 6   | - |      |   |   |   | _ |