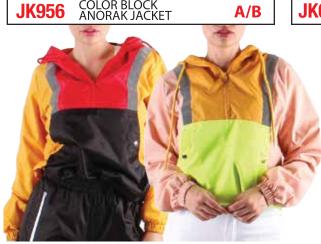

REFLECTIVE CROPPED WINDBREAKER W/MESH REFLECTIVE PANTS W/MESH **ST0409** ST0409P

MESH

**NEON GREEN** 

COLOR BLOCK ANORAK JACKET

TIE DYE COLOR BLOCK FULL-ZIP WINDBREAKER JK0125

DK. PINK **BLACK** 

REFLECTIVE TAPE CARGO PANTS **PL986** 