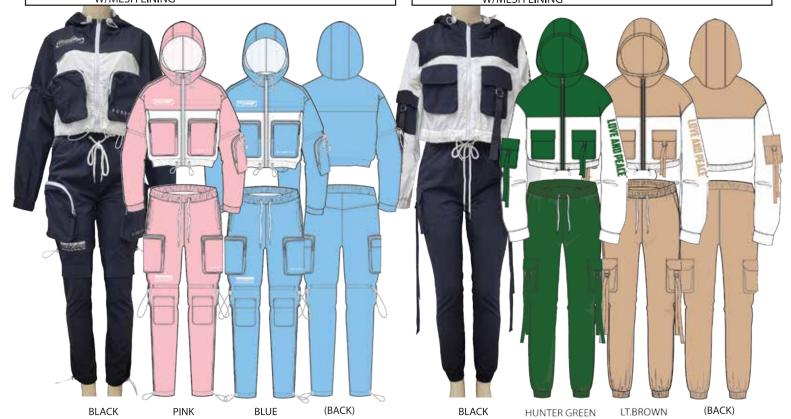

J 2 2 2 6

\$T650 COLOR BLOCK NYLON CROP JACKET W/MESH LINING

\$T650P COLOR BLOCK NYLON CARGO PANTS SET W/MESH LINING

J

ST651 COLOR BLOCK NYLON CROP JACKET J
W/MESH LINING
ST651P COLOR BLOCK NYLON CARGO PANTS SET W/MESH LINING J

ST654 COLOR BLOCK NYLON CROP JACKET J
ST654P COLOR BLOCK NYLON CARGO PANTS SET W/MESH LINING J

COLOR BLOCK
FULL-ZIP WIND BREAKER A
W/REFLECTIVE

GOLD

| PACK | S | M | L | XL | 2 XL | 3 XL | Ħ |
|------|---|---|---|----|------|------|---|
| J    | 2 | 2 | 2 |    |      |      | 6 |
| Α    | 1 | 2 | 2 | 1  |      |      | 6 |
| В    |   |   | 1 | 2  | 2    | 1    | 6 |
| AA   | 3 | 2 | 1 |    |      |      | 6 |