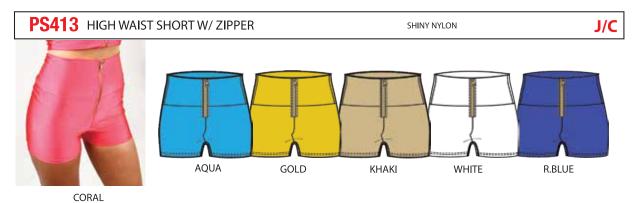

INT GREEN

**NEON CORAL** 





R.BLUE

WOODLAND

MULTI

MUSTARD

NEON PINK

WHITE

| PACK | S | M | L | XL | 2 XL | 3 XL | TTL |
|------|---|---|---|----|------|------|-----|
| J    | 2 | 2 | 2 |    |      |      | 6   |
| С    |   | 1 | 2 | 2  | 1    |      | 6   |







| PACK | S | М | L | XL | 2 XL | 3 XL | TTL |  |
|------|---|---|---|----|------|------|-----|--|
| J    | 2 | 2 | 2 |    |      |      | 6   |  |
| С    |   | 1 | 2 | 2  | 1    |      | 6   |  |

| PACK | S | М | L | XL | 2 XL | 3 XL | TTL |
|------|---|---|---|----|------|------|-----|
| AA   | 3 | 2 | 1 |    |      |      | 6   |





| PACK | S | M | L | XL | 2 XL | 3 XL | TTL |
|------|---|---|---|----|------|------|-----|
| J    | 2 | 2 | 2 |    |      |      | 6   |
| С    |   | 1 | 2 | 2  | 1    |      | 6   |









| PACK | S | М | L | XL | 2 XL | 3 XL | TTL |
|------|---|---|---|----|------|------|-----|
| J    | 2 | 2 | 2 |    |      |      | 6   |
| С    |   | 1 | 2 | 2  | 1    |      | 6   |







**PL0181** RAYON SCRUNCHIES PANTS



NEON GREEN

ST503 PRINTED S/LESS J/C SP503 PRINTED CAPRI NEO-TECH J/C







PINK BLUE

MULTI



MULTI

MULTI

GREEN



| PACK | S | M | L | XL | 2 XL | 3 XL | TTL |
|------|---|---|---|----|------|------|-----|
| Α    | 1 | 2 | 2 | 1  |      |      | 6   |
| В    |   |   | 1 | 2  | 2    | 1    | 6   |

01/25



BEIGE PINK  $\mathsf{BLACK}$ 





| PACK | S | М | L | XL | 2 XL | 3 XL | TTL |
|------|---|---|---|----|------|------|-----|
| J    | 2 | 2 | 2 |    |      |      | 6   |
| С    |   | 1 | 2 | 2  | 1    |      | 6   |







INFO@REDFOXWEAR.COM 2 75