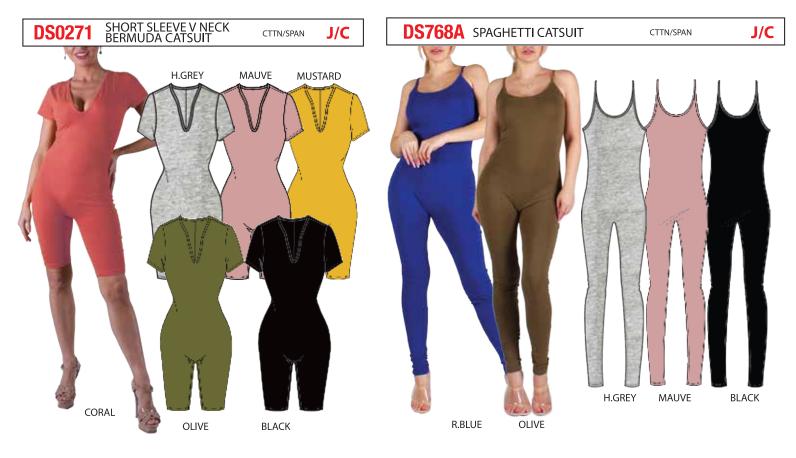

**TE463** ACID WASH CROP TOP

TE467 SHINY CROP TOP J/C

**ST961** SHINY CROP TOP J/C

DS938 COLOR BLOCK BERMUDA CATSUIT J/C

DS933 BERMUDA CATSUIT W/BRAND

RUST

DS845 "GIRL POWER" PRINT CATSUIT AA/C

GREEN