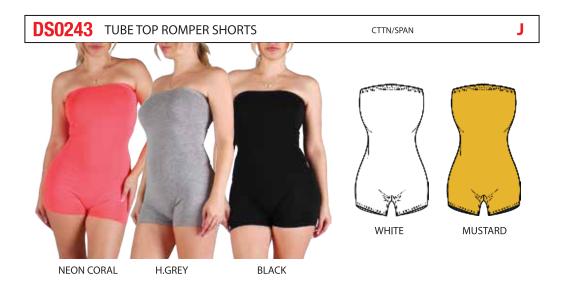

02/15

WHITE



ORANGE







**TE627** BORN TO SHINE CROP TOP

BLACK WHITE **BLACK** WHITE MUSTARD

| PACK | S | M | L | XL | 2 XL | 3 XL | TTL |
|------|---|---|---|----|------|------|-----|
| J    | 2 | 2 | 2 |    |      |      | 6   |
| Х    |   |   |   | 2  | 2    | 2    | 6   |
| В    |   |   | 1 | 2  | 2    | 1    | 6   |





| PACK | S | М | L | XL | 2 XL | 3 XL | TTL |
|------|---|---|---|----|------|------|-----|
| J    | 2 | 2 | 2 |    |      |      | 6   |
| С    |   | 1 | 2 | 2  | 1    |      | 6   |

BLACK

MINT GREEN

**NEON CORAL** 





R.BLUE

WOODLAND

MULTI

MUSTARD

NEON PINK

WHITE

| PACK | S | M | L | XL | 2 XL | 3 XL | TTL |
|------|---|---|---|----|------|------|-----|
| J    | 2 | 2 | 2 |    |      |      | 6   |
| С    |   | 1 | 2 | 2  | 1    |      | 6   |







| PACK | S | М | L | XL | 2 XL | 3 XL | TTL |  |
|------|---|---|---|----|------|------|-----|--|
| J    | 2 | 2 | 2 |    |      |      | 6   |  |
| С    |   | 1 | 2 | 2  | 1    |      | 6   |  |

| PACK | S | М | L | XL | 2 XL | 3 XL | TTL |
|------|---|---|---|----|------|------|-----|
| AA   | 3 | 2 | 1 |    |      |      | 6   |





| PACK | S | M | L | XL | 2 XL | 3 XL | TTL |
|------|---|---|---|----|------|------|-----|
| J    | 2 | 2 | 2 |    |      |      | 6   |
| С    |   | 1 | 2 | 2  | 1    |      | 6   |









| PACK | S | М | L | XL | 2 XL | 3 XL | TTL |
|------|---|---|---|----|------|------|-----|
| J    | 2 | 2 | 2 |    |      |      | 6   |
| С    |   | 1 | 2 | 2  | 1    |      | 6   |







**PL0181** RAYON SCRUNCHIES PANTS



NEON GREEN

ST503 PRINTED S/LESS