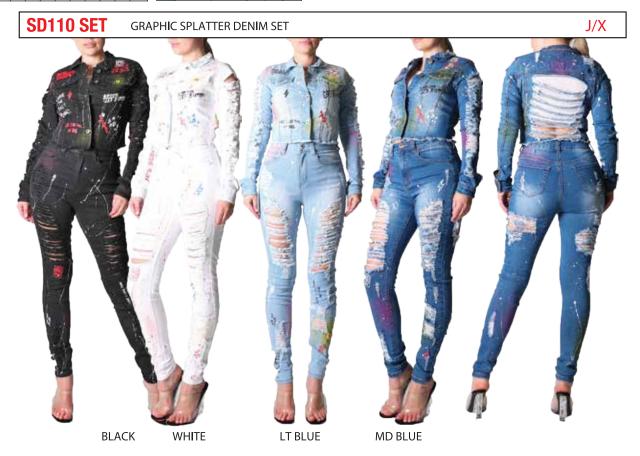

SD101 RIPPED SPLATTER CROP DENIM JACKET J/X
SD101P HIGHWAIST DENIM JEANS W/SPLATTER J/X

JK0158 ICE WASHING PAINT SPLATTER DENIM JACKET

PA0158 ICE WASHING PAINT SPLATTER JEAN

J

LT BLUE

| PACK | 1 | 3 | 5 | 7 | 9 | 11 | 13 | 15 | 17 | 19 | 21 | TTL |  |
|------|---|---|---|---|---|----|----|----|----|----|----|-----|--|
| F    | 1 | 1 | 2 | 2 | 2 | 2  | 1  | 1  |    |    |    | 12  |  |
| G    |   |   |   |   | 1 | 2  | 2  | 2  | 2  | 2  | 1  | 12  |  |