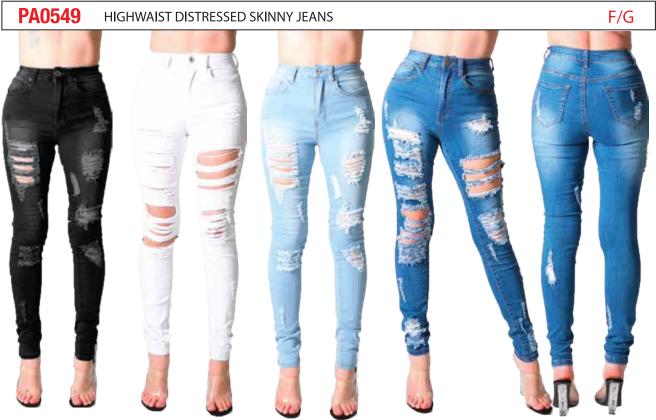

PA0518 HIGHWAIST RIP OFF SKINNY JEANS

PA0498 HIGHWAIST DESTROYED SKINNY JEANS F/G

F/G

MD BLUE

LT BLUE MD BLUE WHITE **BLACK** LT BLUE

| PACK | 1 | 3 | 5 | 7 | 9 | 11 | 13 | 15 | 17 | 19 | 21 | TTL |
|------|---|---|---|---|---|----|----|----|----|----|----|-----|
| F    | 1 | 1 | 2 | 2 | 2 | 2  | 1  | 1  |    |    |    | 12  |
| G    |   |   |   |   | 1 | 2  | 2  | 2  | 2  | 2  | 1  | 12  |