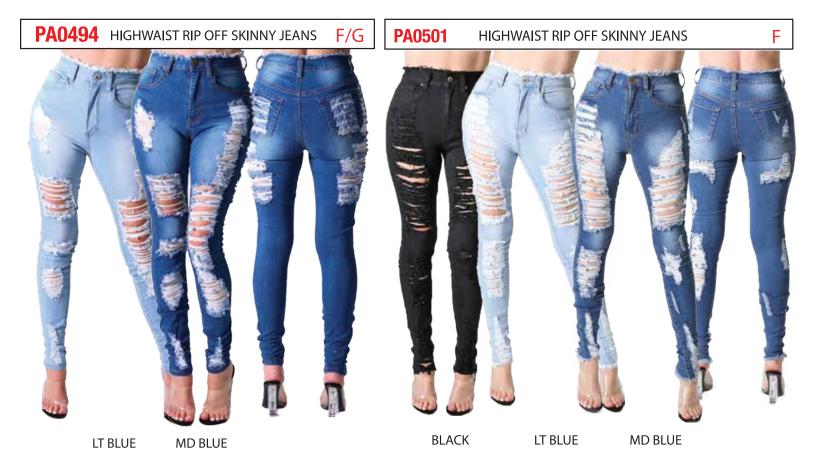

DEL: 2/15 DEL: 2/15

**DEL: 2/15** 

**ACID BLUE** 

: 2/15

**ACID DK GREY** 

PA0718

**DEL: 2/15** 

**BURG** 

**BLACK** 

**OLIVE** 

**BLUE** 

STAR DENIM PATCH JEAN

**BLACK** 

LT. BLUE M.D BLUE LT.GREY ICE BLUE M.D BLUE

MD.BLUE BLACK BLACK LT.BLUE MD.BLUE

| PACK | 1 | 3 | 5 | 7 | 9 | 11 | 13 | 15 | 17 | 19 | 21 | TTL |
|------|---|---|---|---|---|----|----|----|----|----|----|-----|
| F    | 1 | 1 | 2 | 2 | 2 | 2  | 1  | 1  |    |    |    | 12  |
| G    |   |   |   |   | 1 | 2  | 2  | 2  | 2  | 2  | 1  | 12  |