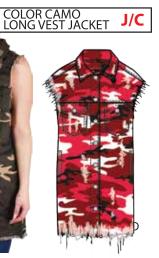

BOTTOM OPEN SIZE

CTTN TWILL

J/X

03/31





| PACK | S | M | ٦ | XL | 2 XL | 3 XL | TTL |   | PACK | S | М | L | Γ |
|------|---|---|---|----|------|------|-----|---|------|---|---|---|---|
| J    | 2 | 2 | 2 |    |      |      | 6   | ı | Х    |   |   |   | Γ |
| С    |   | 1 | 2 | 2  | 1    |      | 6   | - |      |   |   |   | _ |

| L |    | PACK | S | M | L | XL | 2 XL | 3 XL | TTL |
|---|----|------|---|---|---|----|------|------|-----|
|   |    | Х    |   |   |   | 2  | 2    | 2    | 6   |
|   | Ι. |      |   |   |   |    |      |      |     |

CTTN TWILL

CTTN TWILL PL0112 REFLECTIVE CARGO PANTS W/ZIPPER





J/C



HIGH WAIST



ORANGE YELLOW

**ST921** 

TRICOT COLOR CAMO ANORAK

DS942C CAMO RIPPED SHORTS OVERALL

CAMO

PL971 SIDE NEON CARGO PANTS W/STRAP J



YELLOW



OLIVE







**MUSTARD** 

INFO@REDFOXWEAR.COM

75 STATE ST, HACKENSACK, NJ 07601

PACK S M L TTL

J 2 2 2 6

\$T650 COLOR BLOCK NYLON CROP JACKET W/MESH LINING

\$T650P COLOR BLOCK NYLON CARGO PANTS SET W/MESH LINING

J



ST651 COLOR BLOCK NYLON CROP JACKET J
W/MESH LINING
ST651P COLOR BLOCK NYLON CARGO PANTS SET W/MESH LINING J

ST654 COLOR BLOCK NYLON CROP JACKET J
ST654P COLOR BLOCK NYLON CARGO PANTS SET W/MESH LINING J







COLOR BLOCK
FULL-ZIP WIND BREAKER A
W/REFLECTIVE



GOLD

| PACK | S | M | L | XL | 2 XL | 3 XL | Ħ |
|------|---|---|---|----|------|------|---|
| J    | 2 | 2 | 2 |    |      |      | 6 |
| Α    | 1 | 2 | 2 | 1  |      |      | 6 |
| В    |   |   | 1 | 2  | 2    | 1    | 6 |
| AA   | 3 | 2 | 1 |    |      |      | 6 |

REFLECTIVE CROPPED WINDBREAKER W/MESH REFLECTIVE