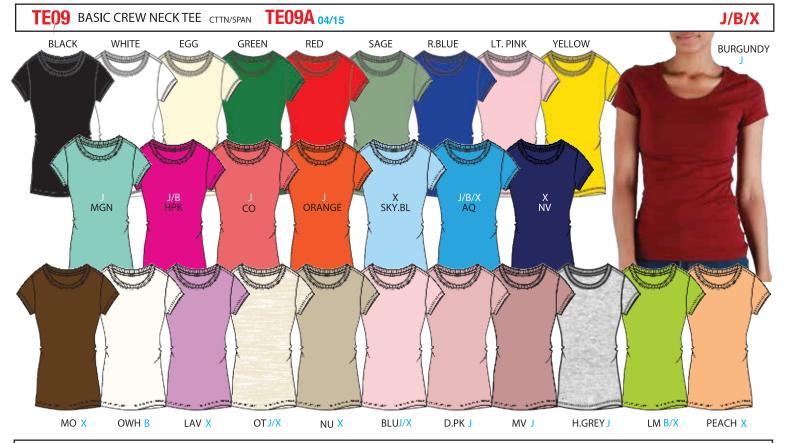

L |
|------|---|---|---|----|------|------|-----|
| J    | 2 | 2 | 2 |    |      |      | 6   |





02/28

**BLACK** 

WHITE

BEIGE

BLACK





HOT PINK

WHITE

02/15

02/15



| PACK | S | M | L | XL | 2 XL | 3 XL | TTL |
|------|---|---|---|----|------|------|-----|
| J    | 2 | 2 | 2 |    |      |      | 6   |





**TE695** SAVAGE SCREEN PRINT CROP TOP





LT. BLUE

**TE694** EAGLE PRINT LACE UP CROP TOP

**TE693A** MUSHROOM PRINT LACE UP CROP TOP

02/15



02/15

WHITE



ORANGE







**TE627** BORN TO SHINE CROP TOP

BLACK WHITE **BLACK** WHITE MUSTARD

| PACK | S | M | L | XL | 2 XL | 3 XL | TTL |
|------|---|---|---|----|------|------|-----|
| J    | 2 | 2 | 2 |    |      |      | 6   |
| Х    |   |   |   | 2  | 2    | 2    | 6   |
| В    |   |   | 1 | 2  | 2    | 1    | 6   |





| PACK | S | М | L | XL | 2 XL | 3 XL | TTL |
|------|---|---|---|----|------|------|-----|
| J    | 2 | 2 | 2 |    |      |      | 6   |
| С    |   | 1 | 2 | 2  | 1    |      | 6   |

BLACK

MINT GREEN

**NEON CORAL** 





R.BLUE

WOODLAND

MULTI

MUSTARD

NEON PINK

WHITE

| PACK | S | M | L | XL | 2 XL | 3 XL | TTL |
|------|---|---|---|----|------|------|-----|
| J    | 2 | 2 | 2 |    |      |      | 6   |
| С    |   | 1 | 2 | 2  | 1    |      | 6   |







| PACK | S | М | L | XL | 2 XL | 3 XL | TTL |  |
|------|---|---|---|----|------|------|-----|--|
| J    | 2 | 2 | 2 |    |      |      | 6   |  |
| С    |   | 1 | 2 | 2  | 1    |      | 6   |  |

| PACK | S | М | L | XL | 2 XL | 3 XL | TTL |
|------|---|---|---|----|------|------|-----|
| AA   | 3 | 2 | 1 |    |      |      |