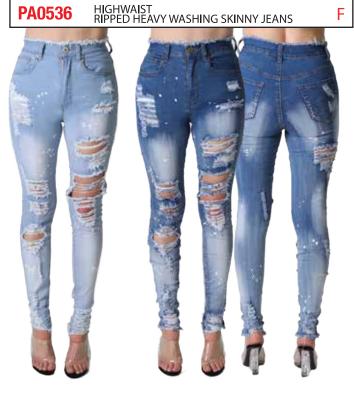

MD BLUE

**INDIGO** 

HIGHWAIST DISTROYED JEANS PA0486

**BLACK** 

| PACK | S | М | L | XL | 2 XL | 3 XL | TTL |
|------|---|---|---|----|------|------|-----|
| J    | 2 | 2 | 2 |    |      |      | 6   |
| С    |   | 1 | 2 | 2  | 1    |      | 6   |