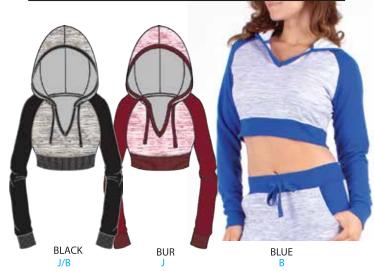

C

**ST961** SHINY CROP TOP J/C







DS938 COLOR BLOCK BERMUDA CATSUIT J/C

DS933 BERMUDA CATSUIT W/BRAND

RUST

DS845 "GIRL POWER" PRINT CATSUIT AA/C

GREEN







SL5005P PRINTED X







BLACK

BUR

F.TERRY J/B

| PACK | S | M | L | XL | 2 XL | 3 XL | TTL |
|------|---|---|---|----|------|------|-----|
| J    | 2 | 2 | 2 |    |      |      | 6   |
| С    |   | 1 | 2 | 2  | 1    |      | 6   |

| PACK | S | M | L | XL | 2 XL | 3 XL | TTL |
|------|---|---|---|----|------|------|-----|
| В    |   |   | 1 | 2  | 2    | 1    | 6   |

| PACK | S | M | ٦ | XL | 2 XL | 3 XL | TTL |
|------|---|---|---|----|------|------|-----|
| Α    | 1 | 2 | 2 | 1  |      |      | 6   |
| Х    |   |   |   | 2  | 2    | 2    | 6   |

DS946 JERSEY DRESS J



MELANGE COLORBLOCK RAGLAN CROP HOODIE **HD567** 



**TE865** 3D PRINT CROP TOP



BLACK

**TE867** CROP TOP



MAUVE

**TE349** 

TE73 BASIC V NECK







STRIPED CROP TOP

ORANGE









INFO@REDFOXWEAR.COM

To State St, Hackensack, NJ 07601

 PACK
 1
 3
 5
 7
 9
 11
 13
 15
 17
 19
 21
 TTL
 PACK
 S
 M
 L
 XL
 2XL
 3XL
 TTL
 PACK
 S
 M
 L
 XL
 2XL
 2XL
 3XL
 TTL
 PACK
 S
 M
 L
 XL
 2XL
 3XL
 TTL
 PACK
 S
 M
 L
 XL
 2XL
 3XL
 TTL
 PACK
 S
 M
 L
 XL
 2XL
 2XL
 3XL
 TTL
 PACK
 S
 M
 L
 XL
 2XL
 2XL
 3XL
 TTL
 PACK
 S
 M
 L
 XL
 2XL
 2





INFO@REDFOXWEAR.COM

75 STATE ST, HACKENSACK, NJ 07601



| PA | СК | 1 | 3 | 5 | 7 | 9 | 11 | 13 | 15 | 17 | 19 | 21 | TTL | PACK | S | М | L | XL | 2 XL | 3 XL | TTL |
|----|----|---|---|---|---|---|----|----|----|----|----|----|-----|------|---|---|---|----|------|------|-----|
| F  | F  | 1 | 1 | 2