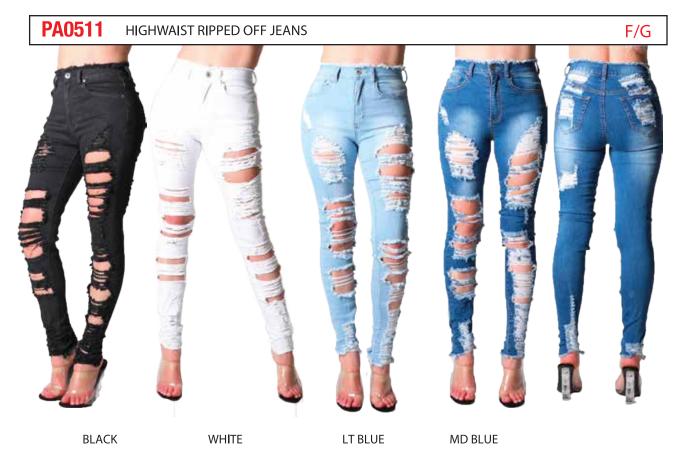

PA0518 HIGHWAIST RIP OFF SKINNY JEANS

PA0498 HIGHWAIST DESTROYED SKINNY JEANS F/G

F/G

MD BLUE

LT BLUE MD BLUE WHITE **BLACK** LT BLUE

| PACK | 1 | 3 | 5 | 7 | 9 | 11 | 13 | 15 | 17 | 19 | 21 | TTL |
|------|---|---|---|---|---|----|----|----|----|----|----|-----|
| F    | 1 | 1 | 2 | 2 | 2 | 2  | 1  | 1  |    |    |    | 12  |
| G    |   |   |   |   | 1 | 2  | 2  | 2  | 2  | 2  | 1  | 12  |