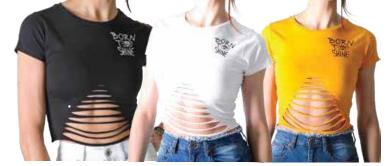

**TE627** BORN TO SHINE CROP TOP

BLACK WHITE **BLACK** WHITE MUSTARD

| PACK | S | M | L | XL | 2 XL | 3 XL | TTL |
|------|---|---|---|----|------|------|-----|
| J    | 2 | 2 | 2 |    |      |      | 6   |
| Х    |   |   |   | 2  | 2    | 2    | 6   |
| В    |   |   | 1 | 2  | 2    | 1    | 6   |