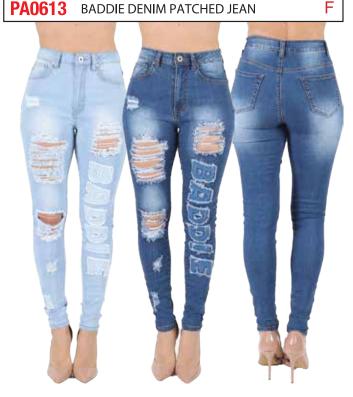

DEL: 2/15 DEL: 2/15

**DEL: 2/15** 

**ACID BLUE** 

: 2/15

**ACID DK GREY** 

PA0718

**DEL: 2/15** 

**BURG** 

**BLACK** 

**OLIVE** 

**BLUE** 

STAR DENIM PATCH JEAN

**BLACK** 

LT. BLUE M.D BLUE LT.GREY ICE BLUE M.D BLUE

MD.BLUE BLACK BLACK LT.BLUE MD.BLUE

| PACK | 1 | 3 | 5 | 7 | 9 | 11 | 13 | 15 | 17 | 19 | 21 | TTL |
|------|---|---|---|---|---|----|----|----|----|----|----|-----|
| F    | 1 | 1 | 2 | 2 | 2 | 2  | 1  | 1  |    |    |    | 12  |
| G    |   |   |   |   | 1 | 2  | 2  | 2  | 2  | 2  | 1  | 12  |