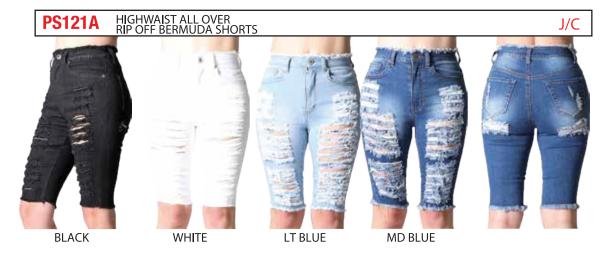

| PACK | S | M | L | XL | 2 XL | 3 XL | TTL |
|------|---|---|---|----|------|------|-----|
| J    | 2 | 2 | 2 |    |      |      | 6   |
|      |   | 1 | 2 | 2  | 1    |      | 6   |

**PS146** HIGHWAIST PAINT SPLATTER DENIM SHORT

DEL: 4/30 J/C

PS133 HIGHWAIST HEAVY RIP OFF DENIM SHORTS W/BACK RIP OFF J/C

BLACK WHITE LIBEOE MID BLOE

| PACK | S | М | L | XL | 2 XL | 3 XL | TTL |
|------|---|---|---|----|------|------|-----|
| ١    | 2 | 2 | 2 |    |      |      | 6   |
| ٦    |   | 1 | 2 | 2  | 1    |      | 6   |