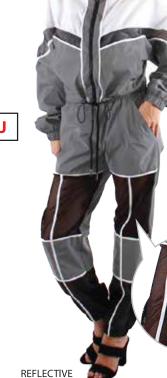

REFLECTIVE CROPPED WINDBREAKER W/MESH REFLECTIVE PANTS W/MESH **ST0409** ST0409P

MESH

**NEON GREEN** 

COLOR BLOCK ANORAK JACKET

TIE DYE COLOR BLOCK FULL-ZIP WINDBREAKER JK0125

DK. PINK **BLACK** 

REFLECTIVE TAPE CARGO PANTS **PL986** 