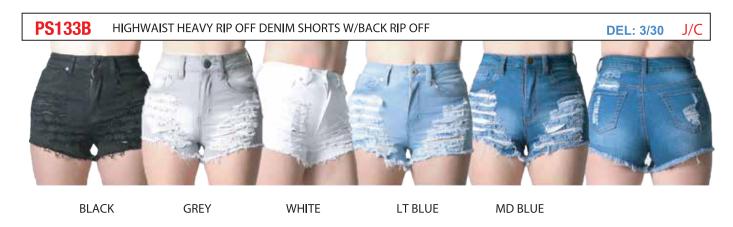

DEL: 4/30 J/C

PS133 HIGHWAIST HEAVY RIP OFF DENIM SHORTS W/BACK RIP OFF J/C

BLACK WHITE LIBEOE MID BLOE

| PACK | S | М | L | XL | 2 XL | 3 XL | TTL |
|------|---|---|---|----|------|------|-----|
| ١    | 2 | 2 | 2 |    |      |      | 6   |
| ٦    |   | 1 | 2 | 2  | 1    |      | 6   |