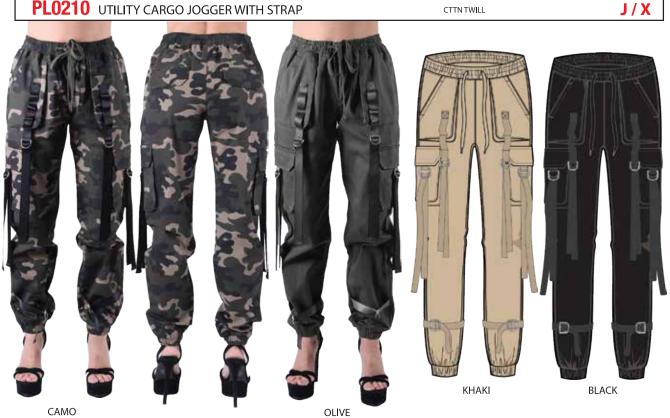

PL0202 COLOR BLOCK CARGO JOGGER WITH STRAP

CTTN TWILL

02/28

PL0210 UTILITY CARGO JOGGER WITH STRAP

OLIVE

CTTN TWILL

02/28

CAMO 03/31