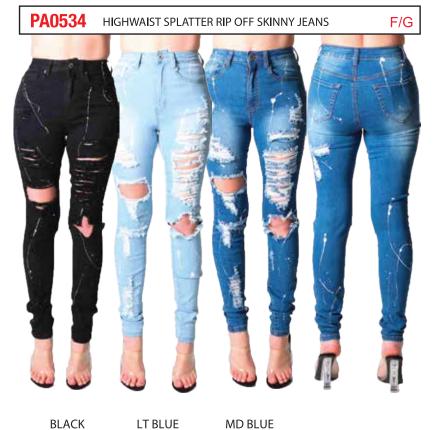

PA0518 HIGHWAIST RIP OFF SKINNY JEANS

PA0498 HIGHWAIST DESTROYED SKINNY JEANS F/G

F/G

MD BLUE

LT BLUE MD BLUE WHITE **BLACK** LT BLUE

| PACK | 1 | 3 | 5 | 7 | 9 | 11 | 13 | 15 | 17 | 19 | 21 | TTL |
|------|---|---|---|---|---|----|----|----|----|----|----|-----|
| F    | 1 | 1 | 2 | 2 | 2 | 2  | 1  | 1  |    |    |    | 12  |
| G    |   |   |   |   | 1 | 2  | 2  | 2  | 2  | 2  | 1  | 12  |