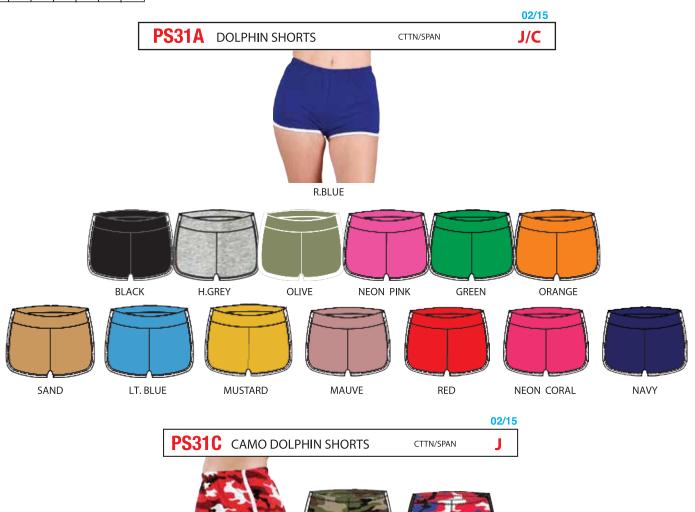

------|---|---|---|----|------|------|-----|
| J    | 2 | 2 | 2 |    |      |      | 6   |





**TE695** SAVAGE SCREEN PRINT CROP TOP





LT. BLUE

**TE694** EAGLE PRINT LACE UP CROP TOP

**TE693A** MUSHROOM PRINT LACE UP CROP TOP

02/15



02/15

WHITE



ORANGE







**TE627** BORN TO SHINE CROP TOP

BLACK WHITE **BLACK** WHITE MUSTARD

| PACK | S | M | L | XL | 2 XL | 3 XL | TTL |
|------|---|---|---|----|------|------|-----|
| J    | 2 | 2 | 2 |    |      |      | 6   |
| Х    |   |   |   | 2  | 2    | 2    | 6   |
| В    |   |   | 1 | 2  | 2    | 1    | 6   |





| PACK | S | М | L | XL | 2 XL | 3 XL | TTL |
|------|---|---|---|----|------|------|-----|
| J    | 2 | 2 | 2 |    |      |      | 6   |
| С    |   | 1 | 2 | 2  | 1    |      | 6   |

BLACK

MINT GREEN

**NEON CORAL** 





R.BLUE

WOODLAND

MULTI

MUSTARD

NEON PINK

WHITE

| PACK | S | M | L | XL | 2 XL | 3 XL | TTL |
|------|---|---|---|----|------|------|-----|
| J    | 2 | 2 | 2 |    |      |      | 6   |
| С    |   | 1 | 2 | 2  | 1    |      | 6   |







| PACK | S | М | L | XL | 2 XL | 3 XL | TTL |  |
|------|---|---|---|----|------|------|-----|--|
| J    | 2 | 2 | 2 |    |      |      | 6   |  |
| С    |   | 1 | 2 | 2  | 1    |      | 6   |  |

| PACK | S | М | L | XL | 2 XL | 3 XL | TTL |
|------|---|---|---|----|------|------|-----|
| AA   | 3 | 2 | 1 |    |      |      | 6   |





| PACK | S | M | L | XL | 2 XL | 3 XL | TTL |
|------|---|---|---|----|------|------|-----|
| J    | 2 | 2 | 2 |    |      |      | 6   |
| С    |   | 1 | 2 | 2  | 1    |      | 6   |









| PACK | S | М | L |