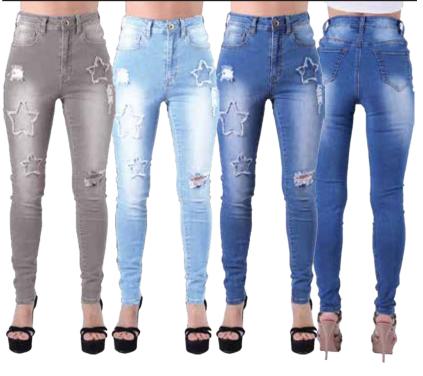

**BLACK** 

**OLIVE** 

**BLUE** 

STAR DENIM PATCH JEAN

**BLACK** 

LT. BLUE M.D BLUE LT.GREY ICE BLUE M.D BLUE

MD.BLUE BLACK BLACK LT.BLUE MD.BLUE

| PACK | 1 | 3 | 5 | 7 | 9 | 11 | 13 | 15 | 17 | 19 | 21 | TTL |
|------|---|---|---|---|---|----|----|----|----|----|----|-----|
| F    | 1 | 1 | 2 | 2 | 2 | 2  | 1  | 1  |    |    |    | 12  |
| G    |   |   |   |   | 1 | 2  | 2  | 2  | 2  | 2  | 1  | 12  |