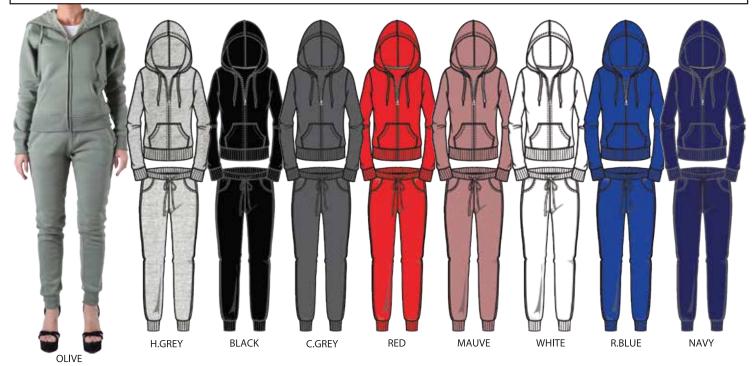

ST012 BASIC FLEECE HOODIE JACKET \*SET ONLY\*

**ST012P** BASIC FLEECE JOGGER PANTS

2023 SS

E/C

\$T011 BASIC FLEECE HOODIE JACKET \*TOP ONLY\*

E/C

ST011P BASIC FLEECE JOGGER PANTS \*BOTTOM ONLY\*

A/B/C/E