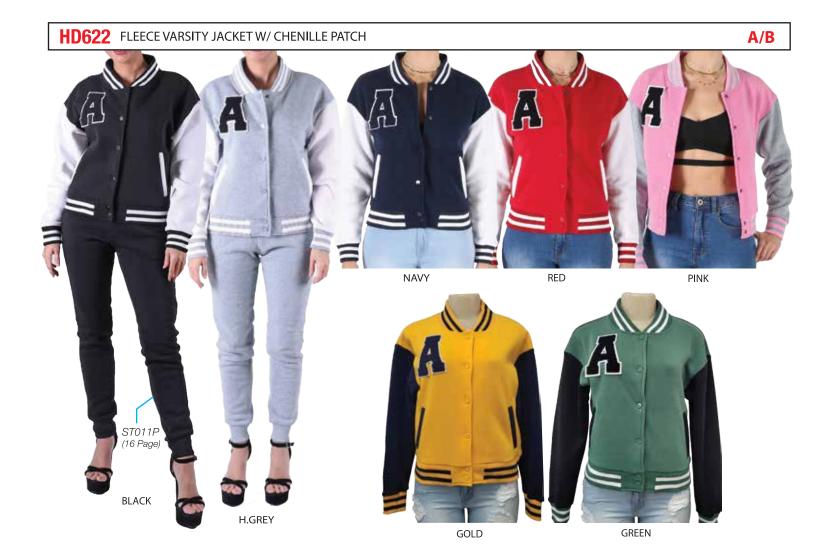

ST012 BASIC FLEECE HOODIE JACKET \*SET ONLY\*

**ST012P** BASIC FLEECE JOGGER PANTS

2023 SS

E/C

\$T011 BASIC FLEECE HOODIE JACKET \*TOP ONLY\*

E/C

ST011P BASIC FLEECE JOGGER PANTS \*BOTTOM ONLY\*

A/B/C/E