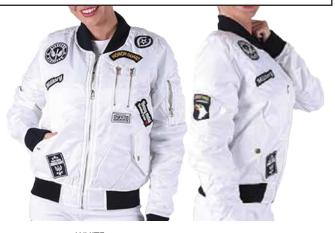

ESH REFLECTIVE PANTS W/MESH **ST0409** ST0409P



MESH

**NEON GREEN** 

COLOR BLOCK ANORAK JACKET

TIE DYE COLOR BLOCK FULL-ZIP WINDBREAKER JK0125



DK. PINK **BLACK** 



REFLECTIVE TAPE CARGO PANTS **PL986** 





**BLACK** 

**JK751** MA1 LONG PEPLUM SPRING JACKET

INFO@REDFOXWEAR.COM

To State St, Hackensack, NJ 07601

| PACK | S | M | L | XL | 2 XL | 3 XL | TTL | PACK | S | М | L | XL | 2 XL | 3 XL | TTL |
|------|---|---|---|----|------|------|-----|------|---|---|---|----|------|------|-----|
| J3   | 1 | 1 | 1 |    |      |      | 3   | J    | 2 | 2 | 2 |    |      |      | 6   |
| ХЗ   |   |   |   | 1  | 1    | 1    | 3   |      |   | • |   | •  |      |      |     |



NON PADDING MA1 PEPLUM SPRING JACKET



BLACK

JK0370 COLORBLOCK BIKER JACKET W/STUDS, PRINT X3

OLIVE









WHITE

JK0480 COLORBLOCK BIKER JACKET W/STUDS, PRINT X3



PU STUDS BIKER JACKET W/FOX FUR



**J3** 

BLACK

**RED FOX** T. 973.877.8308

| ı | PACK | S | M | L | XL | 2 XL | 3 XL | TTL |
|---|------|---|---|---|----|------|------|-----|
|   | J    | 2 | 2 | 2 |    |      |      | 6   |
|   | С    |   | 1 | 2 | 2  | 1    |      | 6   |

| PACK | S/W | M/L | XL/2XL | 2XL/3XL | TTL |
|------|-----|-----|--------|---------|-----|
| П    | 3   | 3   |        |         | 6   |
| W    |     |     | 3      | 3       | 6   |

| PACK | S | М | L | XL | 2 XL | 3 XL | TTL |
|------|---|---|---|----|------|------|-----|
| Х    |   |   |   | 2  | 2    | 2    | 6   |

**TE463** ACID WASH CROP TOP

TE467 SHINY CROP TOP J/C

**ST961** SHINY CROP TOP J/C







DS938 COLOR BLOCK BERMUDA CATSUIT J/C

DS9