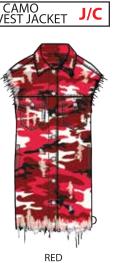

TTOM OPEN SIZE

CTTN TWILL

J/X

03/31





| PACK | S | M | ٦ | XL | 2 XL | 3 XL | TTL |   | PACK | S | М | L | Γ |
|------|---|---|---|----|------|------|-----|---|------|---|---|---|---|
| J    | 2 | 2 | 2 |    |      |      | 6   | ı | Х    |   |   |   | Γ |
| С    |   | 1 | 2 | 2  | 1    |      | 6   | - |      |   |   |   | _ |

| L |    | PACK | S | M | L | XL | 2 XL | 3 XL | TTL |
|---|----|------|---|---|---|----|------|------|-----|
|   |    | Х    |   |   |   | 2  | 2    | 2    | 6   |
|   | Ι. |      |   |   |   |    |      |      |     |

CTTN TWILL

CTTN TWILL PL0112 REFLECTIVE CARGO PANTS W/ZIPPER





J/C



HIGH WAIST



ORANGE YELLOW

**ST921** 

TRICOT COLOR CAMO ANORAK

DS942C CAMO RIPPED SHORTS OVERALL

CAMO

PL971 SIDE NEON CARGO PANTS W/STRAP J



YELLOW



OLIVE







**MUSTARD** 

INFO@REDFOXWEAR.COM

75 STATE ST, HACKENSACK, NJ 07601

PACK S M L TTL

J 2 2 2 6

\$T650 COLOR BLOCK NYLON CROP JACKET W/MESH LINING

\$T650P COLOR BLOCK NYLON CARGO PANTS SET W/MESH LINING

J



ST651 COLOR BLOCK NYLON CROP JACKET J
W/MESH LINING
ST651P COLOR BLOCK NYLON CARGO PANTS SET W/MESH LINING J

ST654 COLOR BLOCK NYLON CROP JACKET J
ST654P COLOR BLOCK NYLON CARGO PANTS SET W/MESH LINING J







COLOR BLOCK
FULL-ZIP WIND BREAKER A
W/REFLECTIVE



GOLD

| PACK | S | M | L | XL | 2 XL | 3 XL | Ħ |
|------|---|---|---|----|------|------|---|
| J    | 2 | 2 | 2 |    |      |      | 6 |
| Α    | 1 | 2 | 2 | 1  |      |      | 6 |
| В    |   |   | 1 | 2  | 2    | 1    | 6 |
| AA   | 3 | 2 | 1 |    |      |      | 6 |

REFLECTIVE CROPPED WINDBREAKER W/MESH REFLECTIVE P