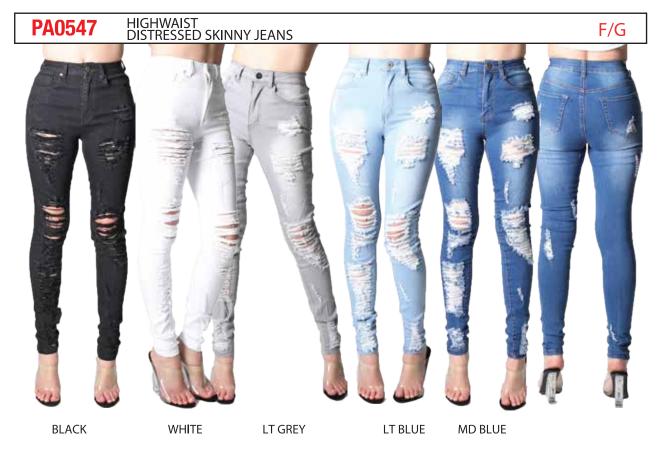

PA0518 HIGHWAIST RIP OFF SKINNY JEANS

PA0498 HIGHWAIST DESTROYED SKINNY JEANS F/G

F/G

MD BLUE

LT BLUE MD BLUE WHITE **BLACK** LT BLUE

| PACK | 1 | 3 | 5 | 7 | 9 | 11 | 13 | 15 | 17 | 19 | 21 | TTL |
|------|---|---|---|---|---|----|----|----|----|----|----|-----|
| F    | 1 | 1 | 2 | 2 | 2 | 2  | 1  | 1  |    |    |    | 12  |
| G    |   |   |   |   | 1 | 2  | 2  | 2  | 2  | 2  | 1  | 12  |