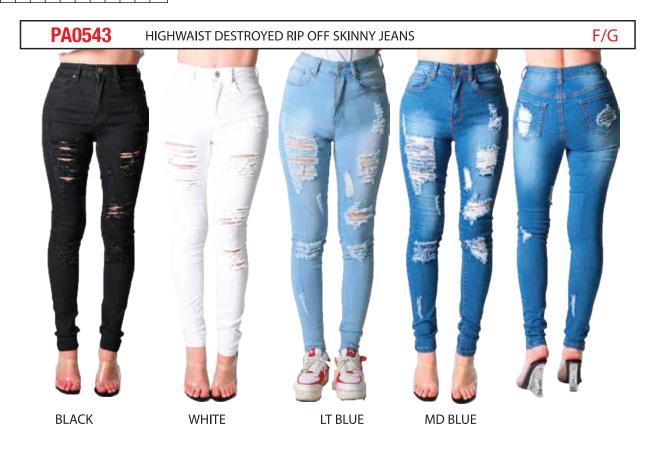

PA0518 HIGHWAIST RIP OFF SKINNY JEANS

PA0498 HIGHWAIST DESTROYED SKINNY JEANS F/G

F/G

MD BLUE

LT BLUE MD BLUE WHITE **BLACK** LT BLUE

| PACK | 1 | 3 | 5 | 7 | 9 | 11 | 13 | 15 | 17 | 19 | 21 | TTL |
|------|---|---|---|---|---|----|----|----|----|----|----|-----|
| F    | 1 | 1 | 2 | 2 | 2 | 2  | 1  | 1  |    |    |    | 12  |
| G    |   |   |   |   | 1 | 2  | 2  | 2  | 2  | 2  | 1  | 12  |