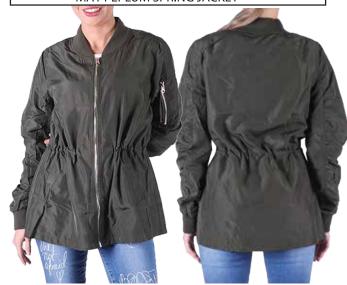

**BLACK** 

**JK751** MA1 LONG PEPLUM SPRING JACKET

INFO@REDFOXWEAR.COM

To State St, Hackensack, NJ 07601

| PACK | S | M | L | XL | 2 XL | 3 XL | TTL | PACK | S | М | L | XL | 2 XL | 3 XL | TTL |
|------|---|---|---|----|------|------|-----|------|---|---|---|----|------|------|-----|
| J3   | 1 | 1 | 1 |    |      |      | 3   | J    | 2 | 2 | 2 |    |      |      | 6   |
| ХЗ   |   |   |   | 1  | 1    | 1    | 3   |      |   | • |   | •  |      |      |     |