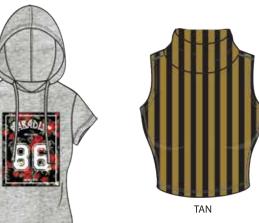

| PACK | S | M | L | XL | 2 XL | 3 XL | TTL |
|------|---|---|---|----|------|------|-----|
| J    | 2 | 2 | 2 |    |      |      | 6   |

**BLACK** 

H.GREY **BLACK** 

**HD120** BENJAMIN RHINESTONE FLEECE