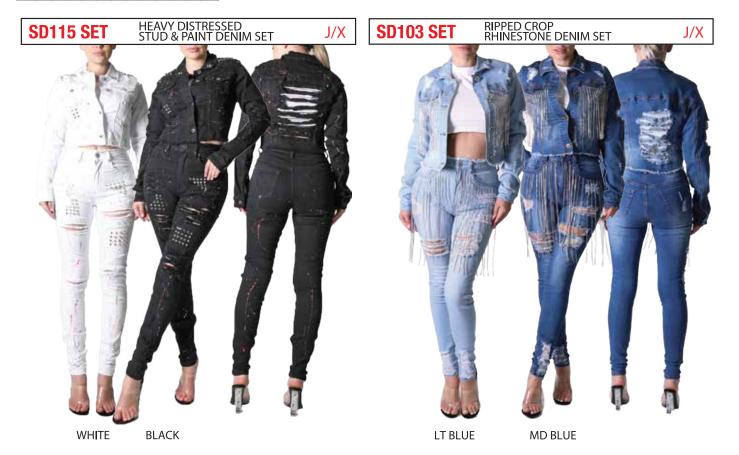

**BLACK** 

**OLIVE** 

**BLUE** 

STAR DENIM PATCH JEAN

**BLACK** 

LT. BLUE M.D BLUE LT.GREY ICE BLUE M.D BLUE

MD.BLUE BLACK BLACK LT.BLUE MD.BLUE

| PACK | 1 | 3 | 5 | 7 | 9 | 11 | 13 | 15 | 17 | 19 | 21 | TTL |
|------|---|---|---|---|---|----|----|----|----|----|----|-----|
| F    | 1 | 1 | 2 | 2 | 2 | 2  | 1  | 1  |    |    |    | 12  |
| G    |   |   |   |   | 1 | 2  | 2  | 2  | 2  | 2  | 1  | 12  |