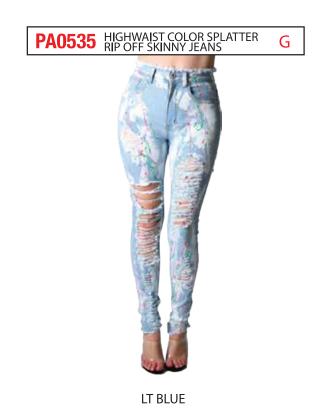

SD101 RIPPED SPLATTER CROP DENIM JACKET J/X
SD101P HIGHWAIST DENIM JEANS W/SPLATTER J/X

JK0158 ICE WASHING PAINT SPLATTER DENIM JACKET

PA0158 ICE WASHING PAINT SPLATTER JEAN

J

LT BLUE

| PACK | 1 | 3 | 5 | 7 | 9 | 11 | 13 | 15 | 17 | 19 | 21 | TTL |  |
|------|---|---|---|---|---|----|----|----|----|----|----|-----|--|
| F    | 1 | 1 | 2 | 2 | 2 | 2  | 1  | 1  |    |    |    | 12  |  |
| G    |   |   |   |   | 1 | 2  | 2  | 2  | 2  | 2  | 1  | 12  |  |