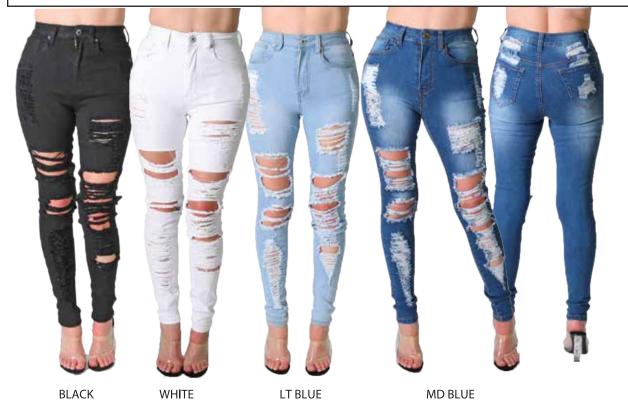

PA0518 HIGHWAIST RIP OFF SKINNY JEANS

PA0498 HIGHWAIST DESTROYED SKINNY JEANS F/G

F/G

MD BLUE

LT BLUE MD BLUE WHITE **BLACK** LT BLUE

| PACK | 1 | 3 | 5 | 7 | 9 | 11 | 13 | 15 | 17 | 19 | 21 | TTL |
|------|---|---|---|---|---|----|----|----|----|----|----|-----|
| F    | 1 | 1 | 2 | 2 | 2 | 2  | 1  | 1  |    |    |    | 12  |
| G    |   |   |   |   | 1 | 2  | 2  | 2  | 2  | 2  | 1  | 12  |