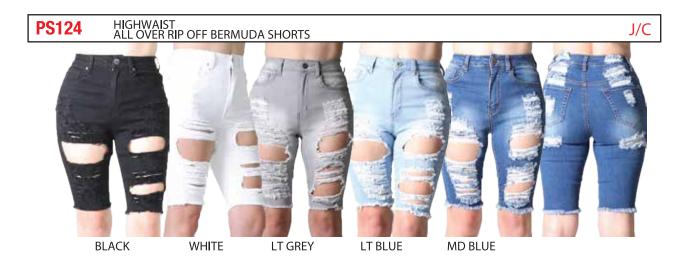

DEL: 4/30 J/C

PS133 HIGHWAIST HEAVY RIP OFF DENIM SHORTS W/BACK RIP OFF J/C

BLACK WHITE LIBEOE MID BLOE

| PACK | S | М | L | XL | 2 XL | 3 XL | TTL |
|------|---|---|---|----|------|------|-----|
| ١    | 2 | 2 | 2 |    |      |      | 6   |
| ٦    |   | 1 | 2 | 2  | 1    |      | 6   |