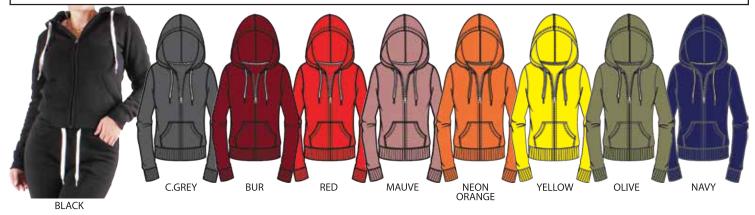

ST012 BASIC FLEECE HOODIE JACKET \*SET ONLY\*

**ST012P** BASIC FLEECE JOGGER PANTS

2023 SS

E/C

\$T011 BASIC FLEECE HOODIE JACKET \*TOP ONLY\*

E/C

ST011P BASIC FLEECE JOGGER PANTS \*BOTTOM ONLY\*

A/B/C/E