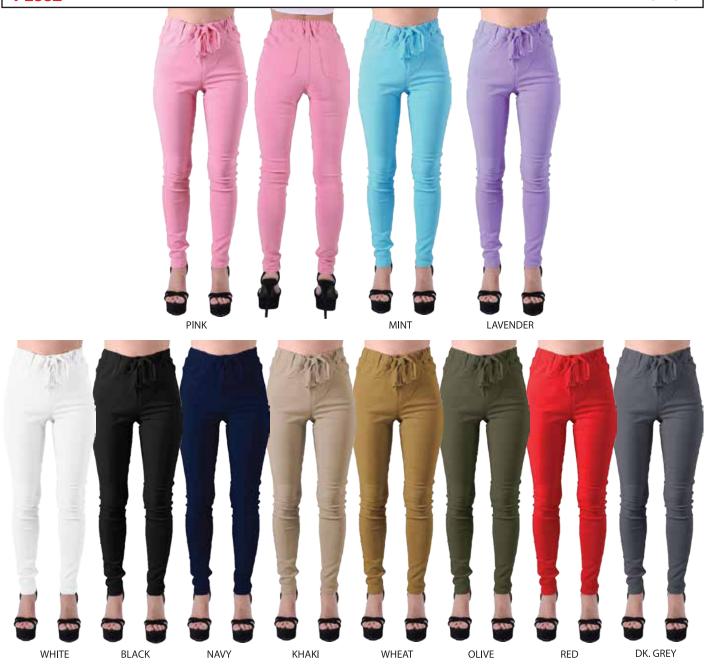

WHITE

BEIGE

BLACK

HOT PINK

WHITE

02/15

02/15

| PACK | S | M | L | XL | 2 XL | 3 XL | TTL |
|------|---|---|---|----|------|------|-----|
| J    | 2 | 2 | 2 |    |      |      | 6   |