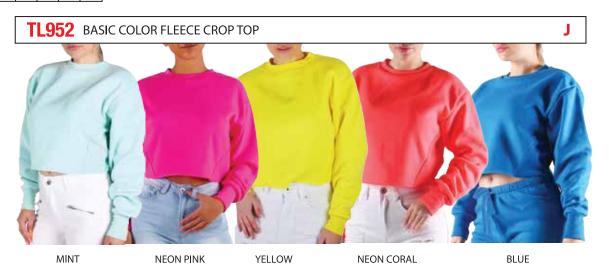

| PACK | S | М | L | XL | 2 XL | 3 XL | TTL |
|------|---|---|---|----|------|------|-----|
| J    | 2 | 2 | 2 |    |      |      | 6   |
| С    |   | 1 | 2 | 2  | 1    |      | 6   |

BLACK

MINT GREEN

**NEON CORAL** 

R.BLUE

WOODLAND

MULTI

MUSTARD

NEON PINK

WHITE

| PACK | S | M | L | XL | 2 XL | 3 XL | TTL |
|------|---|---|---|----|------|------|-----|
| J    | 2 | 2 | 2 |    |      |      | 6   |
| С    |   | 1 | 2 | 2  | 1    |      | 6   |