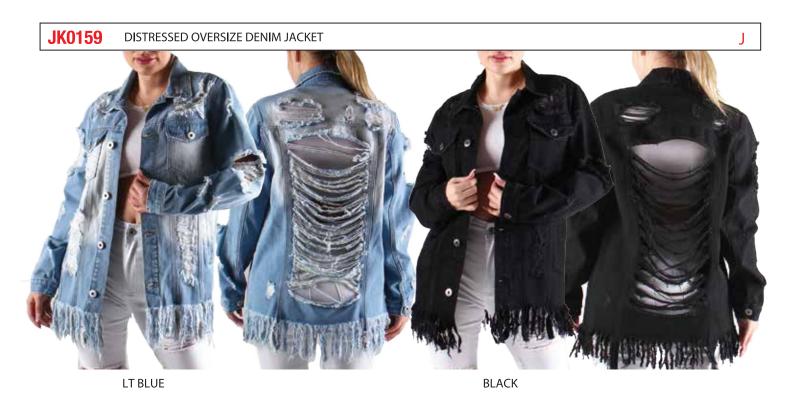

-----|------|-----|
| F    | 1 | 1 | 2 | 2 | 2 | 2  | 1  | 1  |    |    |    | 12  | J    | 2 | 2 | 2 |    |      |      | 6   | Е    | 2 | 2 | 1 | 1  |      |      | 6   |
| G    |   |   |   |   | 1 | 2  | 2  | 2  | 2  | 2  | 1  | 12  | Y    |   |   |   | 2  | 2    | 2    | 6   |      |   |   |   |    |      |      |     |





BLACK MD BLUE LT BLUE

| PACK | 1 | 3 | 5 | 7 | 9 | 11 | 13 | 15 | 17 | 19 | 21 | TTL |
|------|---|---|---|---|---|----|----|----|----|----|----|-----|
| F    | 1 | 1 | 2 | 2 | 2 | 2  | 1  | 1  |    |    |    | 12  |
| G    |   |   |   |   | 1 | 2  | 2  | 2  | 2  | 2  | 1  | 12  |

| PACK | S | М | L | XL | 2 XL | 3 XL | TTL |
|------|---|---|---|----|------|------|-----|
| J    | 2 | 2 | 2 |    |      |      | 6   |
| Х    |   |   |   | 2  | 2    | 2    | 6   |







| PACK | 1 | 3 | 5 | 7 | 9 | 11 | 13 | 15 | 17 | 19 | 21 | TTL |
|------|---|---|---|---|---|----|----|----|----|----|----|-----|
| F    | 1 | 1 | 2 | 2 | 2 | 2  | 1  | 1  |    |    |    | 12  |
| G    |   |   |   |   | 1 | 2  | 2  | 2  | 2  | 2  | 1  | 12  |







| PACK | 1 | 3 | 5 | 7 | 9 | 11 | 13 | 15 | 17 | 19 | 21 | TTL |
|------|---|---|---|---|---|----|----|----|----|----|----|-----|
| F    | 1 | 1 | 2 | 2 | 2 | 2  | 1  | 1  |    |    |    | 12  |
| G    |   |   |   |   | 1 | 2  | 2  | 2  | 2  | 2  | 1  | 12  |



DEL: 2/15





| PACK | S | М | L | XL | 2 XL | 3 XL | TTL | PACK | 1 | 3 | 5 | 7 | 9 | 11 | 13 | 15 | 17 | 19 | 21 | TTL |
|------|---|---|---|----|------|------|-----|------|---|---|---|---|---|----|----|----|----|----|----|-----|
| J    | 2 | 2 | 2 |    |