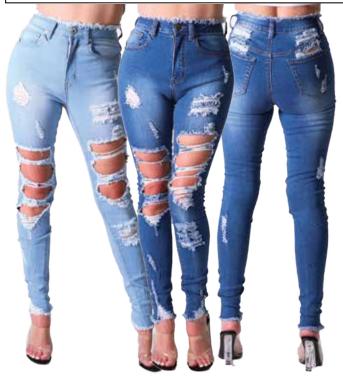

LT BLUE

MD BLUE

WHITE

**BLACK** 

| PACK | 1 | 3 | 5 | 7 | 9 | 11 | 13 | 15 | 17 | 19 | 21 | TTL |
|------|---|---|---|---|---|----|----|----|----|----|----|-----|
| F    | 1 | 1 | 2 | 2 | 2 | 2  | 1  | 1  |    |    |    | 12  |
| G    |   |   |   |   | 1 | 2  | 2  | 2  | 2  | 2  | 1  | 12  |