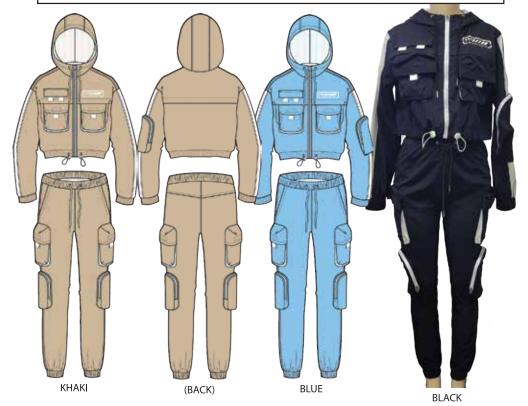

ST012 BASIC FLEECE HOODIE JACKET \*SET ONLY\*

**ST012P** BASIC FLEECE JOGGER PANTS

2023 SS

E/C

\$T011 BASIC FLEECE HOODIE JACKET \*TOP ONLY\*

E/C

ST011P BASIC FLEECE JOGGER PANTS \*BOTTOM ONLY\*

A/B/C/E