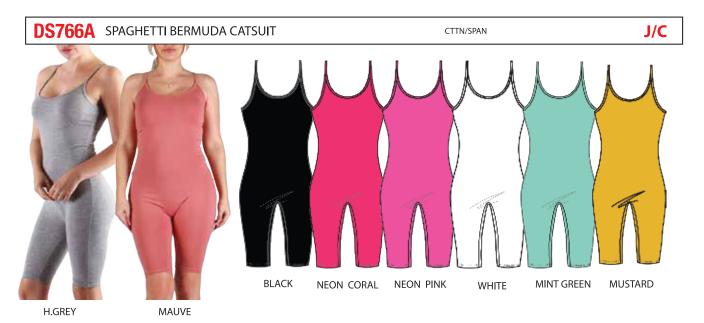

/15

WHITE



ORANGE







**TE627** BORN TO SHINE CROP TOP

BLACK WHITE **BLACK** WHITE MUSTARD

| PACK | S | M | L | XL | 2 XL | 3 XL | TTL |
|------|---|---|---|----|------|------|-----|
| J    | 2 | 2 | 2 |    |      |      | 6   |
| Х    |   |   |   | 2  | 2    | 2    | 6   |
| В    |   |   | 1 | 2  | 2    | 1    | 6   |





| PACK | S | М | L | XL | 2 XL | 3 XL | TTL |
|------|---|---|---|----|------|------|-----|
| J    | 2 | 2 | 2 |    |      |      | 6   |
| С    |   | 1 | 2 | 2  | 1    |      | 6   |

BLACK

MINT GREEN

**NEON CORAL** 





R.BLUE

WOODLAND

MULTI

MUSTARD

NEON PINK

WHITE

| PACK | S | M | L | XL | 2 XL | 3 XL | TTL |
|------|---|---|---|----|------|------|-----|
| J    | 2 | 2 | 2 |    |      |      | 6   |
| С    |   | 1 | 2 | 2  | 1    |      | 6   |







| PACK | S | М | L | XL | 2 XL | 3 XL | TTL |  |
|------|---|---|---|----|------|------|-----|--|
| J    | 2 | 2 | 2 |    |      |      | 6   |  |
| С    |   | 1 | 2 | 2  | 1    |      | 6   |  |

| PACK | S | М | L | XL | 2 XL | 3 XL | TTL |
|------|---|---|---|----|------|------|-----|
| AA   | 3 | 2 | 1 |    |      |      | 6   |





| PACK | S | M | L | XL | 2 XL | 3 XL | TTL |
|------|---|---|---|----|------|------|-----|
| J    | 2 | 2 | 2 |    |      |      | 6   |
| С    |   | 1 | 2 | 2  | 1    |      | 6   |









| PACK | S | М | L | XL | 2 XL | 3 XL | TTL |
|------|---|---|---|----|------|------|-----|
| J    | 2 | 2 | 2 |    |      |      | 6   |
| С    |   | 1 | 2 | 2  | 1    |      | 6   |







**PL0181** RAYON SCRUNCHIES PANTS



NEON GREEN

ST503 PRINTED S/LESS J/C