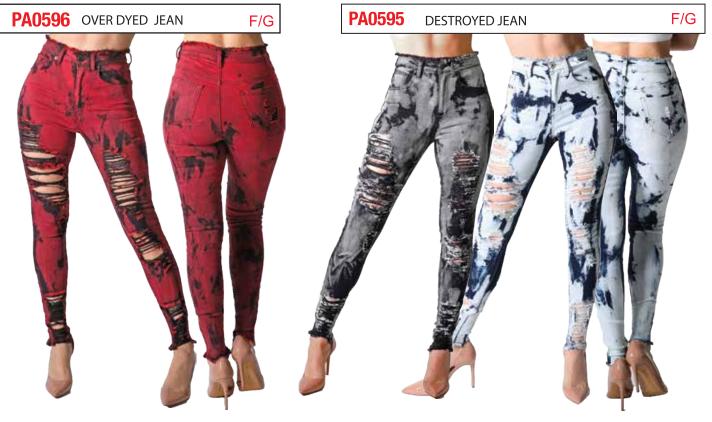

PA0518 HIGHWAIST RIP OFF SKINNY JEANS

PA0498 HIGHWAIST DESTROYED SKINNY JEANS F/G

F/G

MD BLUE

LT BLUE MD BLUE WHITE **BLACK** LT BLUE

| PACK | 1 | 3 | 5 | 7 | 9 | 11 | 13 | 15 | 17 | 19 | 21 | TTL |
|------|---|---|---|---|---|----|----|----|----|----|----|-----|
| F    | 1 | 1 | 2 | 2 | 2 | 2  | 1  | 1  |    |    |    | 12  |
| G    |   |   |   |   | 1 | 2  | 2  | 2  | 2  | 2  | 1  | 12  |