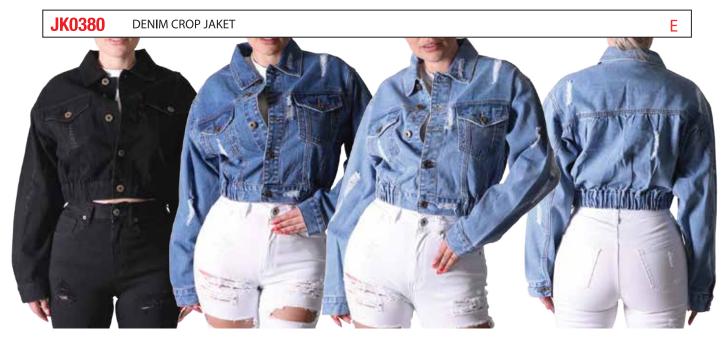

SD101 RIPPED SPLATTER CROP DENIM JACKET J/X
SD101P HIGHWAIST DENIM JEANS W/SPLATTER J/X

JK0158 ICE WASHING PAINT SPLATTER DENIM JACKET

PA0158 ICE WASHING PAINT SPLATTER JEAN

J

LT BLUE

| PACK | 1 | 3 | 5 | 7 | 9 | 11 | 13 | 15 | 17 | 19 | 21 | TTL |  |
|------|---|---|---|---|---|----|----|----|----|----|----|-----|--|
| F    | 1 | 1 | 2 | 2 | 2 | 2  | 1  | 1  |    |    |    | 12  |  |
| G    |   |   |   |   | 1 | 2  | 2  | 2  | 2  | 2  | 1  | 12  |  |