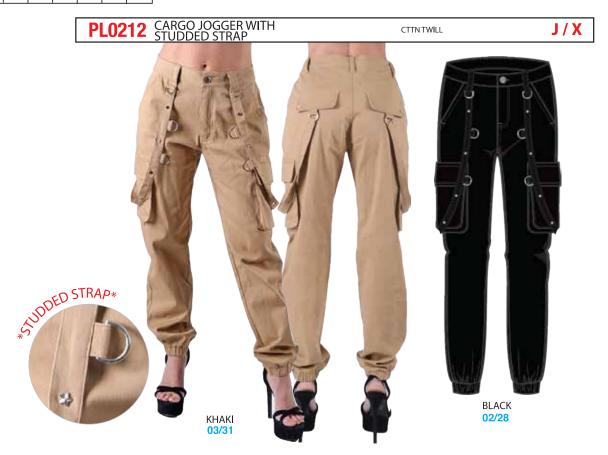

PL0202 COLOR BLOCK CARGO JOGGER WITH STRAP

CTTN TWILL

02/28

PL0210 UTILITY CARGO JOGGER WITH STRAP

OLIVE

CTTN TWILL

02/28

CAMO 03/31