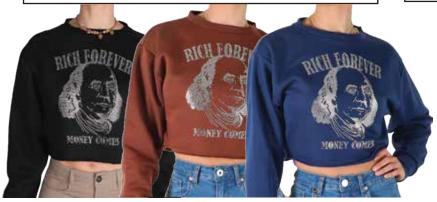

| PACK | S | M | L | XL | 2 XL | 3 XL | TTL |
|------|---|---|---|----|------|------|-----|
| J    | 2 | 2 | 2 |    |      |      | 6   |

**BLACK** 

H.GREY **BLACK** 

**HD120** BENJAMIN RHINESTONE FLEECE