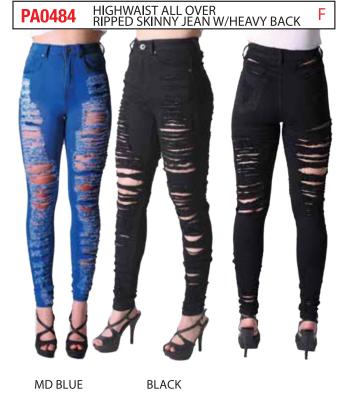

MD BLUE

**INDIGO** 

HIGHWAIST DISTROYED JEANS PA0486

**BLACK** 

| PACK | S | М | L | XL | 2 XL | 3 XL | TTL |
|------|---|---|---|----|------|------|-----|
| J    | 2 | 2 | 2 |    |      |      | 6   |
| С    |   | 1 | 2 | 2  | 1    |      | 6   |