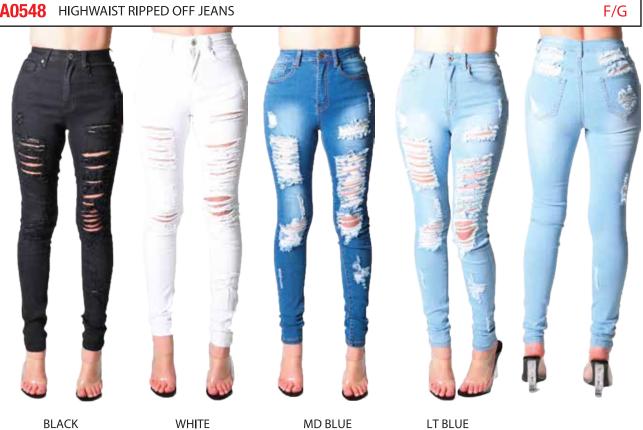

PA0518 HIGHWAIST RIP OFF SKINNY JEANS

PA0498 HIGHWAIST DESTROYED SKINNY JEANS F/G

F/G

MD BLUE

LT BLUE MD BLUE WHITE **BLACK** LT BLUE

| PACK | 1 | 3 | 5 | 7 | 9 | 11 | 13 | 15 | 17 | 19 | 21 | TTL |
|------|---|---|---|---|---|----|----|----|----|----|----|-----|
| F    | 1 | 1 | 2 | 2 | 2 | 2  | 1  | 1  |    |    |    | 12  |
| G    |   |   |   |   | 1 | 2  | 2  | 2  | 2  | 2  | 1  | 12  |