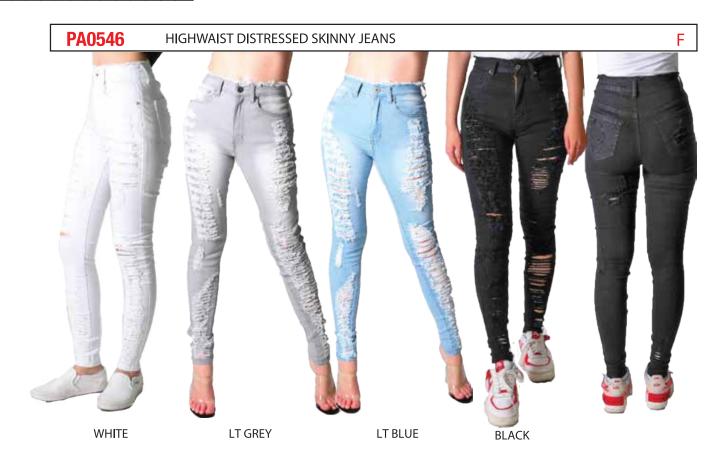

MD BLUE

**INDIGO** 

HIGHWAIST DISTROYED JEANS PA0486

**BLACK** 

| PACK | S | М | L | XL | 2 XL | 3 XL | TTL |
|------|---|---|---|----|------|------|-----|
| J    | 2 | 2 | 2 |    |      |      | 6   |
| С    |   | 1 | 2 | 2  | 1    |      | 6   |