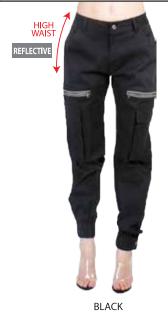

CTTN TWILL

CTTN TWILL PL0112 REFLECTIVE CARGO PANTS W/ZIPPER

J/C

HIGH WAIST

ORANGE YELLOW

**ST921** 

TRICOT COLOR CAMO ANORAK

DS942C CAMO RIPPED SHORTS OVERALL