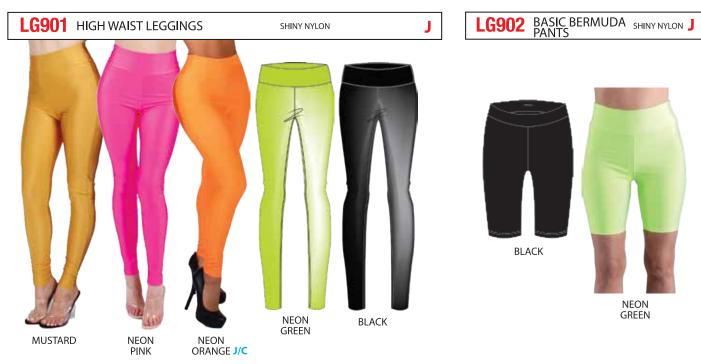

T GREEN

**NEON CORAL** 





R.BLUE

WOODLAND

MULTI

MUSTARD

NEON PINK

WHITE

| PACK | S | M | L | XL | 2 XL | 3 XL | TTL |
|------|---|---|---|----|------|------|-----|
| J    | 2 | 2 | 2 |    |      |      | 6   |
| С    |   | 1 | 2 | 2  | 1    |      | 6   |







| PACK | S | М | L | XL | 2 XL | 3 XL | TTL |  |
|------|---|---|---|----|------|------|-----|--|
| J    | 2 | 2 | 2 |    |      |      | 6   |  |
| С    |   | 1 | 2 | 2  | 1    |      | 6   |  |

| PACK | S | М | L | XL | 2 XL | 3 XL | TTL |
|------|---|---|---|----|------|------|-----|
| AA   | 3 | 2 | 1 |    |      |      | 6   |





| PACK | S | M | L | XL | 2 XL | 3 XL | TTL |
|------|---|---|---|----|------|------|-----|
| J    | 2 | 2 | 2 |    |      |      | 6   |
| С    |   | 1 | 2 | 2  | 1    |      | 6   |









| PACK | S | М | L | XL | 2 XL | 3 XL | TTL |
|------|---|---|---|----|------|------|-----|
| J    | 2 | 2 | 2 |    |      |      | 6   |
| С    |   | 1 | 2 | 2  | 1    |      | 6   |







**PL0181** RAYON SCRUNCHIES PANTS



NEON GREEN

ST503 PRINTED S/LESS J/C SP503 PRINTED CAPRI NEO-TECH J/C







PINK BLUE

MULTI



MULTI

MULTI

GREEN



| PACK | S | M | L | XL | 2 XL | 3 XL | TTL |
|------|---|---|---|----|------|------|-----|
| Α    | 1 | 2 | 2 | 1  |      |      | 6   |
| В    |   |   | 1 | 2  | 2    | 1    | 6   |

01/25



BEIGE PINK  $\mathsf{BLACK}$ 





| PACK | S | М | L | XL | 2 XL | 3 XL | TTL |
|------|---|---|---|----|------|------|-----|
| J    | 2 | 2 | 2 |    |      |      | 6   |
| С    |   | 1 | 2 | 2  | 1    |      | 6   |







INFO@REDFOXWEAR.COM 2 75 S