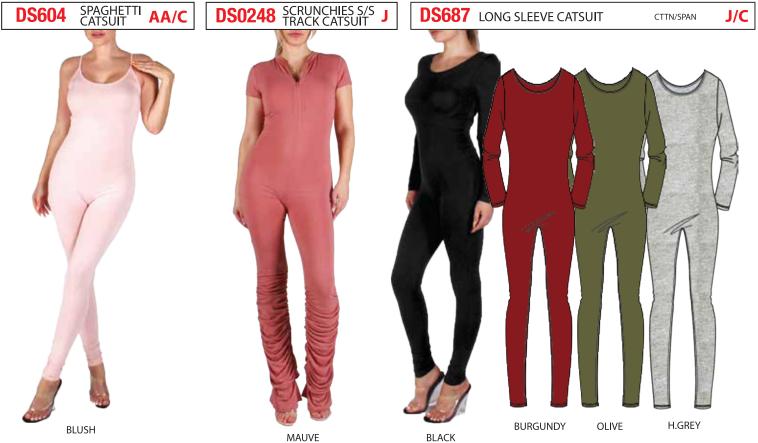

| S | М | L | XL | 2 XL | 3 XL | TTL |
|------|---|---|---|----|------|------|-----|
| J    | 2 | 2 | 2 |    |      |      | 6   |
| С    |   | 1 | 2 | 2  | 1    |      | 6   |

BLACK

MINT GREEN

**NEON CORAL** 





R.BLUE

WOODLAND

MULTI

MUSTARD

NEON PINK

WHITE

| PACK | S | M | L | XL | 2 XL | 3 XL | TTL |
|------|---|---|---|----|------|------|-----|
| J    | 2 | 2 | 2 |    |      |      | 6   |
| С    |   | 1 | 2 | 2  | 1    |      | 6   |







| PACK | S | М | L | XL | 2 XL | 3 XL | TTL |  |
|------|---|---|---|----|------|------|-----|--|
| J    | 2 | 2 | 2 |    |      |      | 6   |  |
| С    |   | 1 | 2 | 2  | 1    |      | 6   |  |

| PACK | S | М | L | XL | 2 XL | 3 XL | TTL |
|------|---|---|---|----|------|------|-----|
| AA   | 3 | 2 | 1 |    |      |      | 6   |





| PACK | S | M | L | XL | 2 XL | 3 XL | TTL |
|------|---|---|---|----|------|------|-----|
| J    | 2 | 2 | 2 |    |      |      | 6   |
| С    |   | 1 | 2 | 2  | 1    |      | 6   |









| PACK | S | М | L | XL | 2 XL | 3 XL | TTL |
|------|---|---|---|----|------|------|-----|
| J    | 2 | 2 | 2 |    |      |      | 6   |
| С    |   | 1 | 2 | 2  | 1    |      | 6   |







**PL0181** RAYON SCRUNCHIES PANTS



NEON GREEN

ST503 PRINTED S/LESS J/C SP503 PRINTED CAPRI NEO-TECH J/C







PINK BLUE

MULTI



MULTI

MULTI

GREEN



| PACK | S | M | L | XL | 2 XL | 3 XL | TTL |
|------|---|---|---|----|------|------|-----|
| Α    | 1 | 2 | 2 | 1  |      |      | 6   |
| В    |   |   | 1 | 2  | 2    | 1    | 6   |

01/25



BEIGE PINK  $\mathsf{BLACK}$ 





| PACK | S | М | L | XL | 2