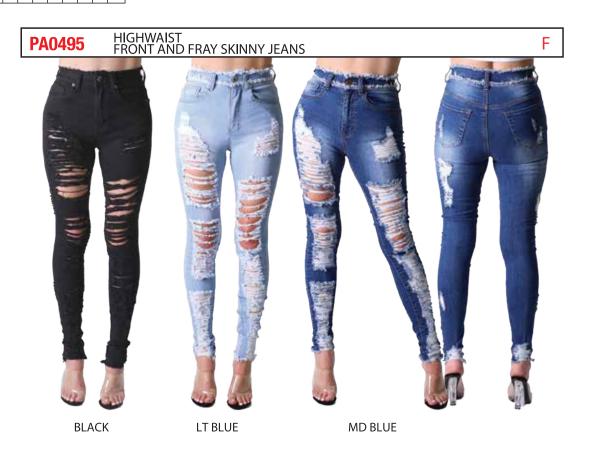

DEL: 2/15 DEL: 2/15

**DEL: 2/15** 

**ACID BLUE** 

: 2/15

**ACID DK GREY** 

PA0718

**DEL: 2/15** 

**BURG** 

**BLACK** 

**OLIVE** 

**BLUE** 

STAR DENIM PATCH JEAN

**BLACK** 

LT. BLUE M.D BLUE LT.GREY ICE BLUE M.D BLUE

MD.BLUE BLACK BLACK LT.BLUE MD.BLUE

| PACK | 1 | 3 | 5 | 7 | 9 | 11 | 13 | 15 | 17 | 19 | 21 | TTL |
|------|---|---|---|---|---|----|----|----|----|----|----|-----|
| F    | 1 | 1 | 2 | 2 | 2 | 2  | 1  | 1  |    |    |    | 12  |
| G    |   |   |   |   | 1 | 2  | 2  | 2  | 2  | 2  | 1  | 12  |