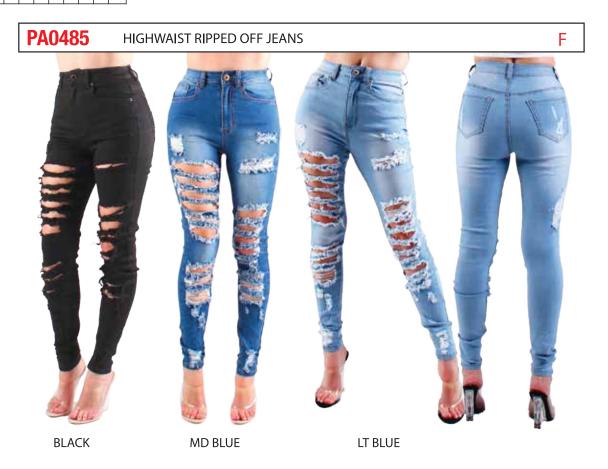

DEL: 2/15 DEL: 2/15

**DEL: 2/15** 

**ACID BLUE** 

: 2/15

**ACID DK GREY** 

PA0718

**DEL: 2/15** 

**BURG** 