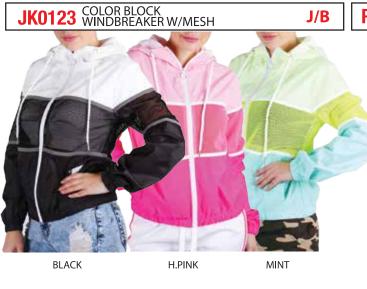

H LINING

J



ST651 COLOR BLOCK NYLON CROP JACKET J
W/MESH LINING
ST651P COLOR BLOCK NYLON CARGO PANTS SET W/MESH LINING J

ST654 COLOR BLOCK NYLON CROP JACKET J
ST654P COLOR BLOCK NYLON CARGO PANTS SET W/MESH LINING J







COLOR BLOCK
FULL-ZIP WIND BREAKER A
W/REFLECTIVE



GOLD

| PACK | S | M | L | XL | 2 XL | 3 XL | Ħ |
|------|---|---|---|----|------|------|---|
| J    | 2 | 2 | 2 |    |      |      | 6 |
| Α    | 1 | 2 | 2 | 1  |      |      | 6 |
| В    |   |   | 1 | 2  | 2    | 1    | 6 |
| AA   | 3 | 2 | 1 |    |      |      | 6 |

REFLECTIVE CROPPED WINDBREAKER W/MESH REFLECTIVE PANTS W/MESH **ST0409** ST0409P



MESH

**NEON GREEN** 

COLOR BLOCK ANORAK JACKET

TIE DYE COLOR BLOCK FULL-ZIP WINDBREAKER JK0125



DK. PINK **BLACK** 



REFLECTIVE TAPE CARGO PANTS **PL986** 





**BLACK** 

**JK751** MA1 LONG PEPLUM SPRING JACKET

INFO@REDFOXWEAR.COM

To State St, Hackensack, NJ 07601

| PACK | S | M | L | XL | 2 XL | 3 XL | TTL | PACK | S | М | L | XL | 2 XL | 3 XL | TTL |
|------|---|---|---|----|------|------|-----|------|---|---|---|----|------|------|-----|
| J3   | 1 | 1 | 1 |    |      |      | 3   | J    | 2 | 2 | 2 |    |      |      | 6   |
| ХЗ   |   |   |   | 1  | 1    | 1    | 3   |      |   | • |   | •  |      |      |     |



NON PADDING MA1 PEPLUM SPRING JACKET



BLACK

JK0370 COLORBLOCK BIKER JACKET W/STUDS, PRINT X3

OLIVE









WHITE

JK0480 COLORBLOCK BIKER JACKET W/STUDS, PRINT X3



PU STUDS BIKER JACKET W/FOX FUR



**J3** 

BLACK

**RED FOX** T. 973.877.8308

| ı | PACK | S | M | L | XL | 2 XL | 3 XL | TTL |
|---|------|---|---|---|-