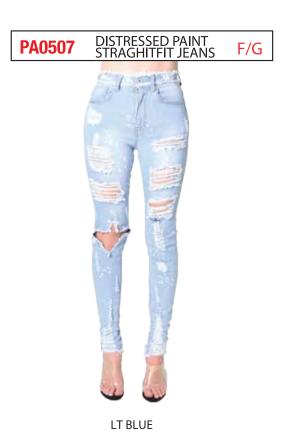

PA0518 HIGHWAIST RIP OFF SKINNY JEANS

PA0498 HIGHWAIST DESTROYED SKINNY JEANS F/G

F/G

MD BLUE

LT BLUE MD BLUE WHITE **BLACK** LT BLUE

| PACK | 1 | 3 | 5 | 7 | 9 | 11 | 13 | 15 | 17 | 19 | 21 | TTL |
|------|---|---|---|---|---|----|----|----|----|----|----|-----|
| F    | 1 | 1 | 2 | 2 | 2 | 2  | 1  | 1  |    |    |    | 12  |
| G    |   |   |   |   | 1 | 2  | 2  | 2  | 2  | 2  | 1  | 12  |