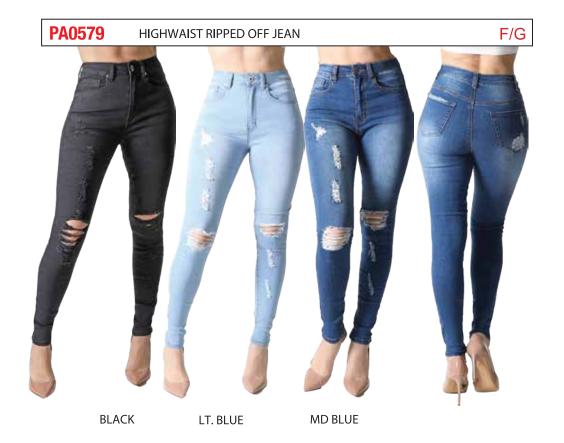

PA0518 HIGHWAIST RIP OFF SKINNY JEANS

PA0498 HIGHWAIST DESTROYED SKINNY JEANS F/G

F/G

MD BLUE

LT BLUE MD BLUE WHITE **BLACK** LT BLUE

| PACK | 1 | 3 | 5 | 7 | 9 | 11 | 13 | 15 | 17 | 19 | 21 | TTL |
|------|---|---|---|---|---|----|----|----|----|----|----|-----|
| F    | 1 | 1 | 2 | 2 | 2 | 2  | 1  | 1  |    |    |    | 12  |
| G    |   |   |   |   | 1 | 2  | 2  | 2  | 2  | 2  | 1  | 12  |