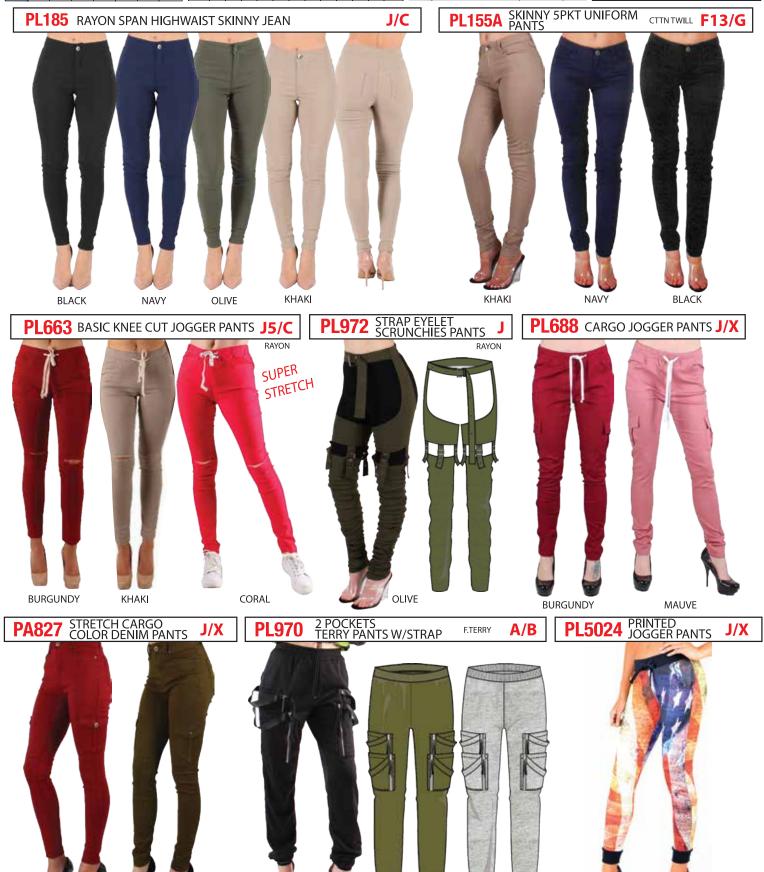

## **PL662** RAYON SUPER STRETCH JOGGER PANTS

J/J5/C

INFO@REDFOXWEAR.COM

75 STATE ST, HACKENSACK, NJ 07601

|   | PACK | S | М | L | Х | (L | 2 XL | 3 XL | TTL | PACK | 1 | 3 | 5 | 7 | 9 | 11 | 13 | 15 | 17 | 19 | 21 | TTL | PACK | S | М | L | XL | 2 XL | 3 XL | TTL | PACK | S | М | L | XL | 2 XL | 3 XL | TTL |
|---|------|---|---|---|---|----|------|------|-----|------|---|---|---|---|---|----|----|----|----|----|----|-----|------|---|---|---|----|------|------|-----|------|---|---|---|----|------|------|-----|
| ı | J    | 2 | 2 | 2 |   | T  |      |      | 6   | F13  | 2 | 2 | 2 | 2 | 2 | 1  | 1  |    |    |    |    | 12  | X    |   |   |   | 2  | 2    | 2    | 6   | Α    | 1 | 2 | 2 | 1  |      |      | 6   |
|   | С    |   | 1 | 2 | : | 2  | 1    |      | 6   | G    |   |   |   |   | 1 | 2  | 2  | 2  | 2  | 2  | 1  | 12  | J5   | 2 | 2 | 1 |    |      |      | 5   | В    |   |   | 1 | 2  | 2    | 1    | 6   |