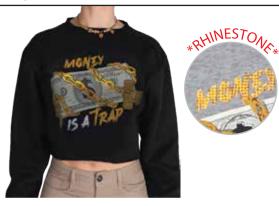

**HD718** MONEY IS A TRAP RHINESTONE FLEECE

**BLUE** 

| PACK | S | M | L | XL | 2 XL | 3 XL | TTL |
|------|---|---|---|----|------|------|-----|
| J    | 2 | 2 | 2 |    |      |      | 6   |
| С    |   | 1 | 2 | 2  | 1    |      | 6   |