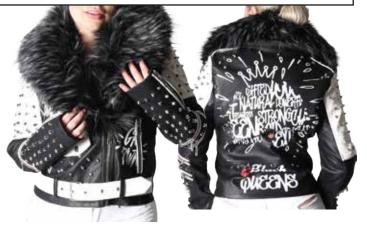

NON PADDING MA1 PEPLUM SPRING JACKET

BLACK

JK0370 COLORBLOCK BIKER JACKET W/STUDS, PRINT X3

OLIVE

WHITE

JK0480 COLORBLOCK BIKER JACKET W/STUDS, PRINT X3

PU STUDS BIKER JACKET W/FOX FUR

**J3** 