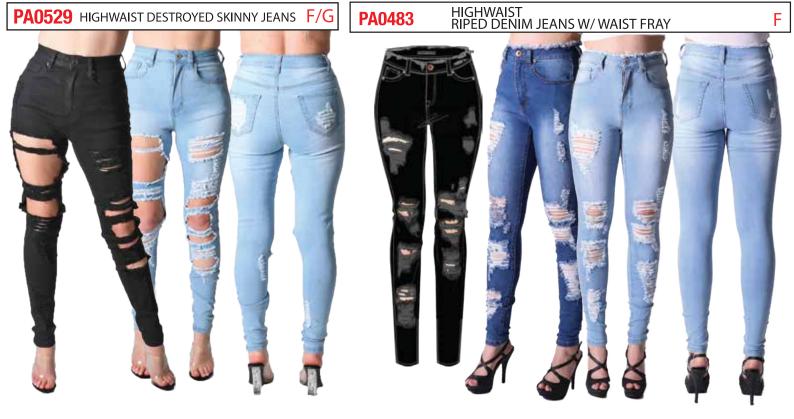

PA0518 HIGHWAIST RIP OFF SKINNY JEANS

PA0498 HIGHWAIST DESTROYED SKINNY JEANS F/G

F/G

MD BLUE

LT BLUE MD BLUE WHITE **BLACK** LT BLUE

| PACK | 1 | 3 | 5 | 7 | 9 | 11 | 13 | 15 | 17 | 19 | 21 | TTL |
|------|---|---|---|---|---|----|----|----|----|----|----|-----|
| F    | 1 | 1 | 2 | 2 | 2 | 2  | 1  | 1  |    |    |    | 12  |
| G    |   |   |   |   | 1 | 2  | 2  | 2  | 2  | 2  | 1  | 12  |