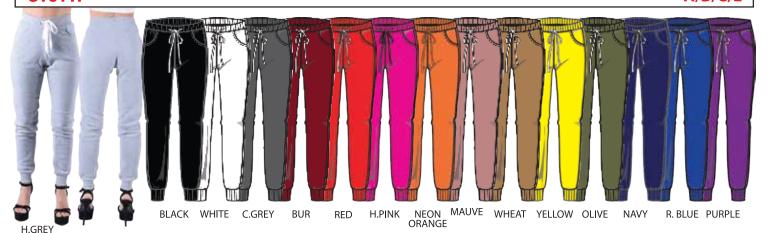

ST012 BASIC FLEECE HOODIE JACKET \*SET ONLY\*

**ST012P** BASIC FLEECE JOGGER PANTS

2023 SS

E/C

\$T011 BASIC FLEECE HOODIE JACKET \*TOP ONLY\*

E/C

ST011P BASIC FLEECE JOGGER PANTS \*BOTTOM ONLY\*

A/B/C/E