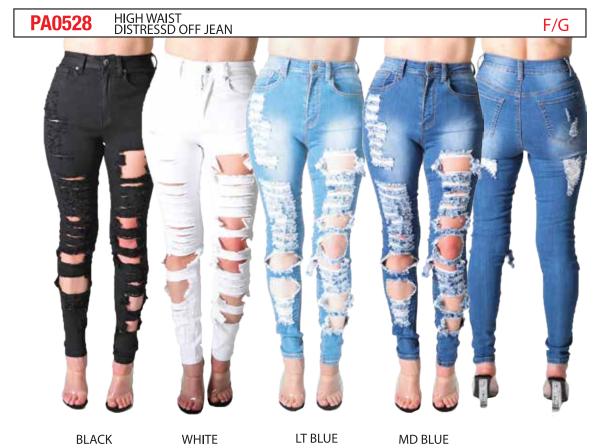

**BLACK** 

**OLIVE** 

**BLUE** 

STAR DENIM PATCH JEAN

**BLACK** 

LT. BLUE M.D BLUE LT.GREY ICE BLUE M.D BLUE

MD.BLUE BLACK BLACK LT.BLUE MD.BLUE

| PACK | 1 | 3 | 5 | 7 | 9 | 11 | 13 | 15 | 17 | 19 | 21 | TTL |
|------|---|---|---|---|---|----|----|----|----|----|----|-----|
| F    | 1 | 1 | 2 | 2 | 2 | 2  | 1  | 1  |    |    |    | 12  |
| G    |   |   |   |   | 1 | 2  | 2  | 2  | 2  | 2  | 1  | 12  |