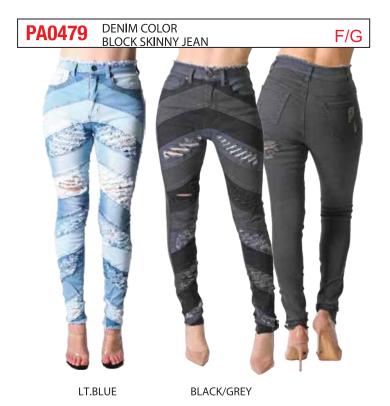

2023 SS

LT BLUE MD BLUE LT BLUE MD BLUE

| PACK | 1 | 3 | 5 | 7 | 9 | 11 | 13 | 15 | 17 | 19 | 21 | TTL |
|------|---|---|---|---|---|----|----|----|----|----|----|-----|
| F    | 1 | 1 | 2 | 2 | 2 | 2  | 1  | 1  |    |    |    | 12  |
| G    |   |   |   |   | 1 | 2  | 2  | 2  | 2  | 2  | 1  | 12  |