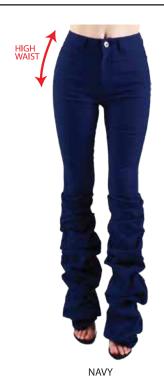

MD BLUE

**INDIGO** 

HIGHWAIST DISTROYED JEANS PA0486

**BLACK** 

| PACK | S | М | L | XL | 2 XL | 3 XL | TTL |
|------|---|---|---|----|------|------|-----|
| J    | 2 | 2 | 2 |    |      |      | 6   |
| С    |   | 1 | 2 | 2  | 1    |      | 6   |