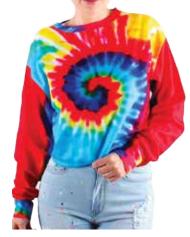

## TL0381 PRINT TIE DYE CROP TOP F.TERRY J

MULTI

| PACK | S | М | L | XL | 2 XL | 3 XL | TTL |    | PACK | S | М | L | TTL |
|------|---|---|---|----|------|------|-----|----|------|---|---|---|-----|
| J    | 2 | 2 | 2 |    |      |      | 6   | П  | J5   | 2 | 2 | 1 | 5   |
| C    |   | 1 | 2 | 2  | 1    |      | 6   | Ι. |      |   |   |   |     |