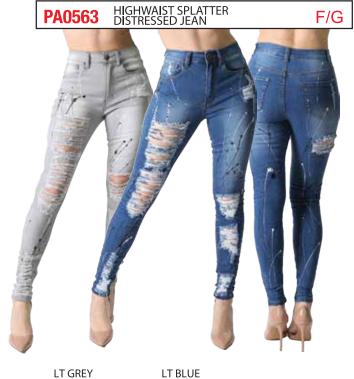

DEL: 2/15 DEL: 2/15

**DEL: 2/15** 

**ACID BLUE** 

: 2/15

**ACID DK GREY** 

PA0718

**DEL: 2/15** 

**BURG** 

**BLACK** 

**OLIVE** 

**BLUE** 

STAR DENIM PATCH JEAN

**BLACK** 

LT. BLUE M.D BLUE LT.GREY ICE BLUE M.D BLUE

MD.BLUE BLACK BLACK LT.BLUE MD.BLUE

| PACK | 1 | 3 | 5 | 7 | 9 | 11 | 13 | 15 | 17 | 19 | 21 | TTL |
|------|---|---|---|---|---|----|----|----|----|----|----|-----|
| F    | 1 | 1 | 2 | 2 | 2 | 2  | 1  | 1  |    |    |    | 12  |
| G    |   |   |   |   | 1 | 2  | 2  | 2  | 2  | 2  | 1  | 12  |