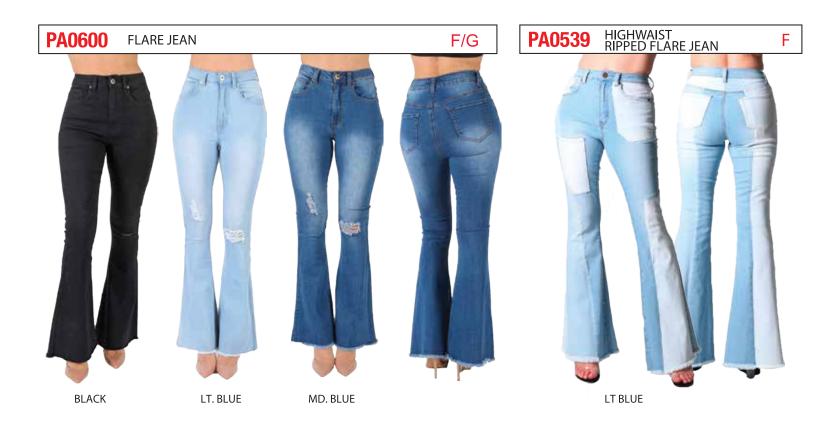

DEL: 2/15 DEL: 2/15

**DEL: 2/15** 

**ACID BLUE** 

: 2/15

**ACID DK GREY** 

PA0718

**DEL: 2/15** 

**BURG** 