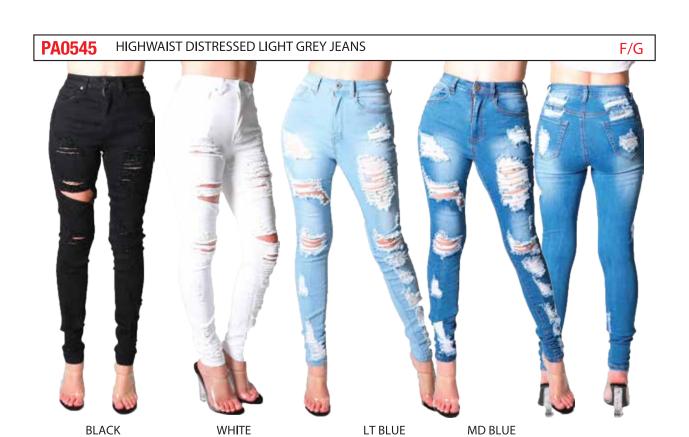

MD BLUE

**INDIGO** 

HIGHWAIST DISTROYED JEANS PA0486

**BLACK** 

| PACK | S | М | L | XL | 2 XL | 3 XL | TTL |
|------|---|---|---|----|------|------|-----|
| J    | 2 | 2 | 2 |    |      |      | 6   |
| С    |   | 1 | 2 | 2  | 1    |      | 6   |