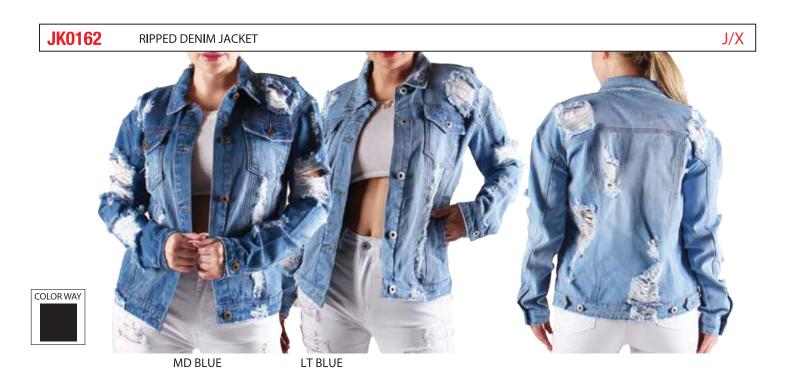

---|------|-----|
| F    | 1 | 1 | 2 | 2 | 2 | 2  | 1  | 1  |    |    |    | 12  | J    | 2 | 2 | 2 |    |      |      | 6   | Е    | 2 | 2 | 1 | 1  |      |      | 6   |
| G    |   |   |   |   | 1 | 2  | 2  | 2  | 2  | 2  | 1  | 12  | Y    |   |   |   | 2  | 2    | 2    | 6   |      |   |   |   |    |      |      |     |





BLACK MD BLUE LT BLUE

| PACK | 1 | 3 | 5 | 7 | 9 | 11 | 13 | 15 | 17 | 19 | 21 | TTL |
|------|---|---|---|---|---|----|----|----|----|----|----|-----|
| F    | 1 | 1 | 2 | 2 | 2 | 2  | 1  | 1  |    |    |    | 12  |
| G    |   |   |   |   | 1 | 2  | 2  | 2  | 2  | 2  | 1  | 12  |

| PACK | S | М | L | XL | 2 XL | 3 XL | TTL |
|------|---|---|---|----|------|------|-----|
| J    | 2 | 2 | 2 |    |      |      | 6   |
| Х    |   |   |   | 2  | 2    | 2    | 6   |







| PACK | 1 | 3 | 5 | 7 | 9 | 11 | 13 | 15 | 17 | 19 | 21 | TTL |
|------|---|---|---|---|---|----|----|----|----|----|----|-----|
| F    | 1 | 1 | 2 | 2 | 2 | 2  | 1  | 1  |    |    |    | 12  |
| G    |   |   |   |   | 1 | 2  | 2  | 2  | 2  | 2  | 1  | 12  |







| PACK | 1 | 3 | 5 | 7 | 9 | 11 | 13 | 15 | 17 | 19 | 21 | TTL |
|------|---|---|---|---|---|----|----|----|----|----|----|-----|
| F    | 1 | 1 | 2 | 2 | 2 | 2  | 1  | 1  |    |    |    | 12  |
| G    |   |   |   |   | 1 | 2  | 2  | 2  | 2  | 2  | 1  | 12  |



DEL: 2/15





| PACK | S | М | L | XL | 2 XL | 3 XL | TTL | PACK | 1 | 3 | 5 | 7 | 9 | 11 | 13 | 15 | 17 | 19 | 21 | TTL |
|------|---|---|---|----|------|------|-----|------|---|---|---|---|---|----|----|----|----|----|----|-----|
| J    | 2 | 2 | 2 |    |      |