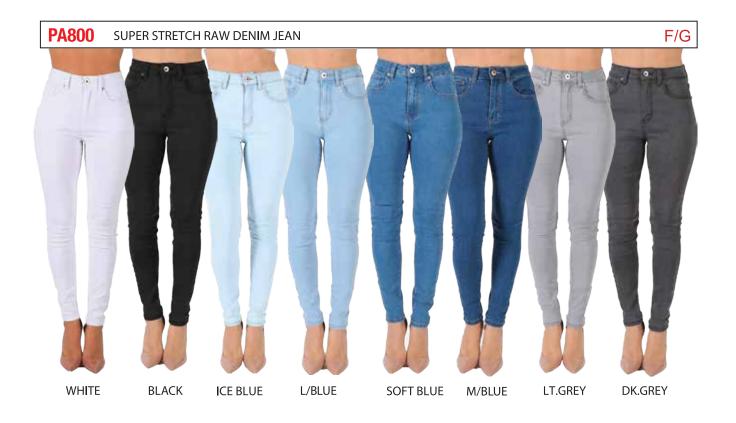

| 2    | 6   |      |   |   |   |    |      |      |     |





BLACK MD BLUE LT BLUE

| PACK | 1 | 3 | 5 | 7 | 9 | 11 | 13 | 15 | 17 | 19 | 21 | TTL |
|------|---|---|---|---|---|----|----|----|----|----|----|-----|
| F    | 1 | 1 | 2 | 2 | 2 | 2  | 1  | 1  |    |    |    | 12  |
| G    |   |   |   |   | 1 | 2  | 2  | 2  | 2  | 2  | 1  | 12  |

| PACK | S | М | L | XL | 2 XL | 3 XL | TTL |
|------|---|---|---|----|------|------|-----|
| J    | 2 | 2 | 2 |    |      |      | 6   |
| Х    |   |   |   | 2  | 2    | 2    | 6   |







| PACK | 1 | 3 | 5 | 7 | 9 | 11 | 13 | 15 | 17 | 19 | 21 | TTL |
|------|---|---|---|---|---|----|----|----|----|----|----|-----|
| F    | 1 | 1 | 2 | 2 | 2 | 2  | 1  | 1  |    |    |    | 12  |
| G    |   |   |   |   | 1 | 2  | 2  | 2  | 2  | 2  | 1  | 12  |







| PACK | 1 | 3 | 5 | 7 | 9 | 11 | 13 | 15 | 17 | 19 | 21 | TTL |
|------|---|---|---|---|---|----|----|----|----|----|----|-----|
| F    | 1 | 1 | 2 | 2 | 2 | 2  | 1  | 1  |    |    |    | 12  |
| G    |   |   |   |   | 1 | 2  | 2  | 2  | 2  | 2  | 1  | 12  |



DEL: 2/15





| PACK | S | М | L | XL | 2 XL | 3 XL | TTL | PACK | 1 | 3 | 5 | 7 | 9 | 11 | 13 | 15 | 17 | 19 | 21 | TTL |
|------|---|---|---|----|------|------|-----|------|---|---|---|---|---|----|----|----|----|----|----|-----|
| J    | 2 | 2 | 2 |    |      |      | 6   | F    | 1 | 1 | 2 | 2 | 2 | 2  | 1  | 1  |    |    |    | 12  |
| Х    |   |   |   | 2  | 2    | 2    | 6   | G    |   |   |   |   | 1 | 2  | 2  | 2  | 2  | 2  | 1  | 12  |

DEL: 2/15 DEL: 2/15



**DEL: 2/15** 

**ACID BLUE** 

: 2/15

**ACID DK GREY**