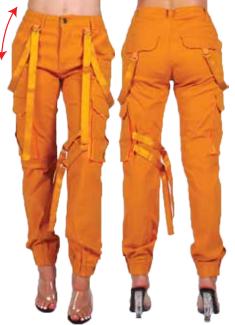

CAMO

PL971 SIDE NEON CARGO PANTS W/STRAP J

YELLOW

OLIVE

**MUSTARD** 

INFO@REDFOXWEAR.COM

75 STATE ST, HACKENSACK, NJ 07601

PACK S M L TTL