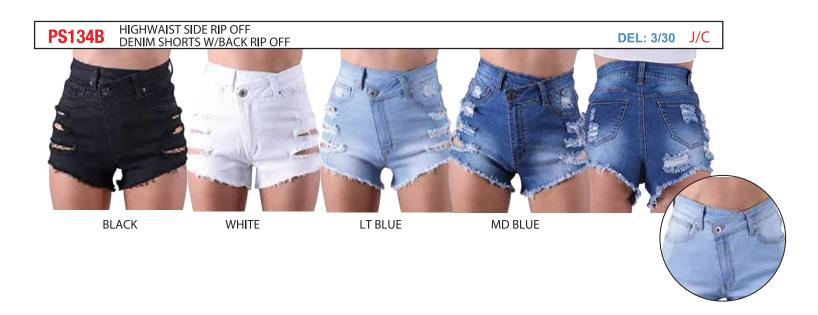

E





**INDIGO** 



HIGHWAIST DISTROYED JEANS PA0486



**BLACK** 



| PACK | S | М | L | XL | 2 XL | 3 XL | TTL |
|------|---|---|---|----|------|------|-----|
| J    | 2 | 2 | 2 |    |      |      | 6   |
| С    |   | 1 | 2 | 2  | 1    |      | 6   |







| PACK | S | M | L | XL | 2 XL | 3 XL | TTL |
|------|---|---|---|----|------|------|-----|
| J    | 2 | 2 | 2 |    |      |      | 6   |
|      |   | 1 | 2 | 2  | 1    |      | 6   |



**PS146** HIGHWAIST PAINT SPLATTER DENIM SHORT

DEL: 4/30 J/C



PS133 HIGHWAIST HEAVY RIP OFF DENIM SHORTS W/BACK RIP OFF J/C



BLACK WHITE LIBEOE MID BLOE





| PACK | S | М | L | XL | 2 XL | 3 XL | TTL |
|------|---|---|---|----|------|------|-----|
| ١    | 2 | 2 | 2 |    |      |      | 6   |
| ٦    |   | 1 | 2 | 2  | 1    |      | 6   |