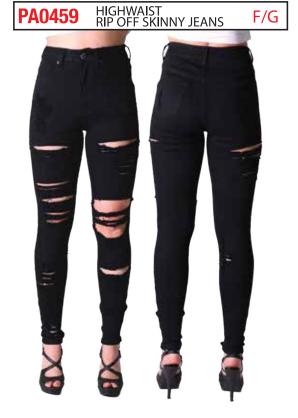

PA0518 HIGHWAIST RIP OFF SKINNY JEANS

PA0498 HIGHWAIST DESTROYED SKINNY JEANS F/G

F/G

MD BLUE

LT BLUE MD BLUE WHITE **BLACK** LT BLUE

| PACK | 1 | 3 | 5 | 7 | 9 | 11 | 13 | 15 | 17 | 19 | 21 | TTL |
|------|---|---|---|---|---|----|----|----|----|----|----|-----|
| F    | 1 | 1 | 2 | 2 | 2 | 2  | 1  | 1  |    |    |    | 12  |
| G    |   |   |   |   | 1 | 2  | 2  | 2  | 2  | 2  | 1  | 12  |