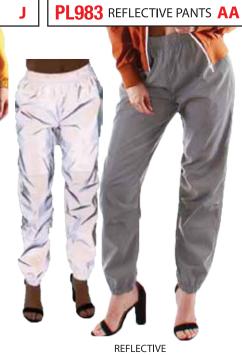

| PACK | S | М | L | XL | 2 XL | 3 XL | TTL |  |
|------|---|---|---|----|------|------|-----|--|
| J    | 2 | 2 | 2 |    |      |      | 6   |  |
| С    |   | 1 | 2 | 2  | 1    |      | 6   |  |

| PACK | S | М | L | XL | 2 XL | 3 XL | TTL |
|------|---|---|---|----|------|------|-----|
| AA   | 3 | 2 | 1 |    |      |      | 6   |