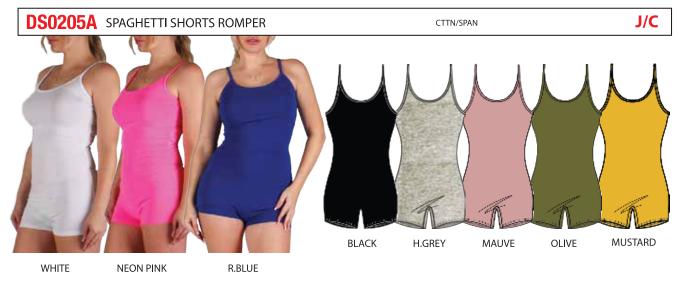

02/15

WHITE



ORANGE







**TE627** BORN TO SHINE CROP TOP

BLACK WHITE **BLACK** WHITE MUSTARD

| PACK | S | M | L | XL | 2 XL | 3 XL | TTL |
|------|---|---|---|----|------|------|-----|
| J    | 2 | 2 | 2 |    |      |      | 6   |
| Х    |   |   |   | 2  | 2    | 2    | 6   |
| В    |   |   | 1 | 2  | 2    | 1    | 6   |





| PACK | S | М | L | XL | 2 XL | 3 XL | TTL |
|------|---|---|---|----|------|------|-----|
| J    | 2 | 2 | 2 |    |      |      | 6   |
| С    |   | 1 | 2 | 2  | 1    |      | 6   |

BLACK

MINT GREEN

**NEON CORAL** 





R.BLUE

WOODLAND

MULTI

MUSTARD

NEON PINK

WHITE

| PACK | S | M | L | XL | 2 XL | 3 XL | TTL |
|------|---|---|---|----|------|------|-----|
| J    | 2 | 2 | 2 |    |      |      | 6   |
| С    |   | 1 | 2 | 2  | 1    |      | 6   |







| PACK | S | М | L | XL | 2 XL | 3 XL | TTL |  |
|------|---|---|---|----|------|------|-----|--|
| J    | 2 | 2 | 2 |    |      |      | 6   |  |
| С    |   | 1 | 2 | 2  | 1    |      | 6   |  |

| PACK | S | М | L | XL | 2 XL | 3 XL | TTL |
|------|---|---|---|----|------|------|-----|
| AA   | 3 | 2 | 1 |    |      |      | 6   |





| PACK | S | M | L | XL | 2 XL | 3 XL | TTL |
|------|---|---|---|----|------|------|-----|
| J    | 2 | 2 | 2 |    |      |      | 6   |
| С    |   | 1 | 2 | 2  | 1    |      | 6   |









| PACK | S | М | L | XL | 2 XL | 3 XL | TTL |
|------|---|---|---|----|------|------|-----|
| J    | 2 | 2 | 2 |    |      |      | 6   |
| С    |   | 1 | 2 | 2  | 1    |      | 6   |







**PL0181** RAYON SCRUNCHIES PANTS



NEON GREEN

ST503 PRINTED S/LESS J/