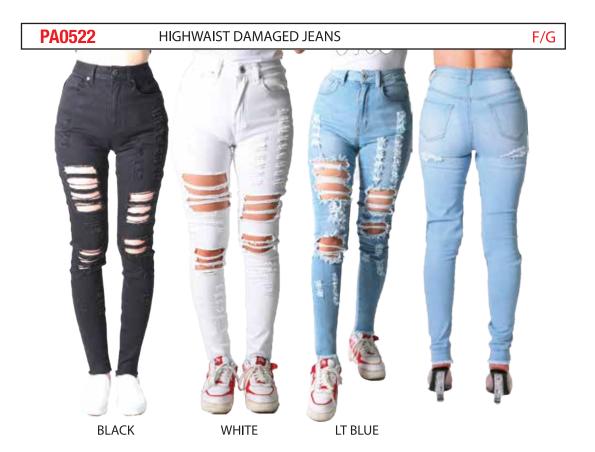

MD BLUE

**INDIGO** 

HIGHWAIST DISTROYED JEANS PA0486

**BLACK** 

| PACK | S | М | L | XL | 2 XL | 3 XL | TTL |
|------|---|---|---|----|------|------|-----|
| J    | 2 | 2 | 2 |    |      |      | 6   |
| С    |   | 1 | 2 | 2  | 1    |      | 6   |