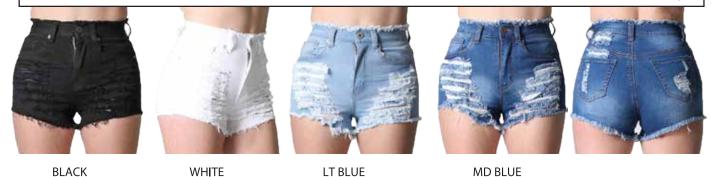

| PACK | S | M | L | XL | 2 XL | 3 XL | TTL |
|------|---|---|---|----|------|------|-----|
| J    | 2 | 2 | 2 |    |      |      | 6   |
|      |   | 1 | 2 | 2  | 1    |      | 6   |

**PS146** HIGHWAIST PAINT SPLATTER DENIM SHORT

DEL: 4/30 J/C

PS133 HIGHWAIST HEAVY RIP OFF DENIM SHORTS W/BACK RIP OFF J/C

BLACK WHITE LIBEOE MID BLOE

| PACK | S | М | L | XL | 2 XL | 3 XL | TTL |
|------|---|---|---|----|------|------|-----|
| ١    | 2 | 2 | 2 |    |      |      | 6   |
| ٦    |   | 1 | 2 | 2  | 1    |      | 6   |