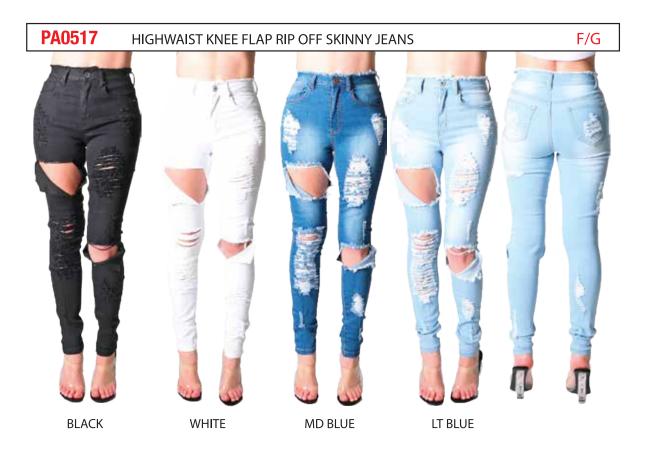

PA0518 HIGHWAIST RIP OFF SKINNY JEANS

PA0498 HIGHWAIST DESTROYED SKINNY JEANS F/G

F/G

MD BLUE

LT BLUE MD BLUE WHITE **BLACK** LT BLUE

| PACK | 1 | 3 | 5 | 7 | 9 | 11 | 13 | 15 | 17 | 19 | 21 | TTL |
|------|---|---|---|---|---|----|----|----|----|----|----|-----|
| F    | 1 | 1 | 2 | 2 | 2 | 2  | 1  | 1  |    |    |    | 12  |
| G    |   |   |   |   | 1 | 2  | 2  | 2  | 2  | 2  | 1  | 12  |