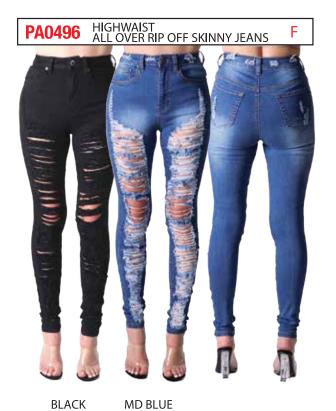

**BLACK** 

**OLIVE** 

**BLUE** 

STAR DENIM PATCH JEAN

**BLACK** 

LT. BLUE M.D BLUE LT.GREY ICE BLUE M.D BLUE

MD.BLUE BLACK BLACK LT.BLUE MD.BLUE

| PACK | 1 | 3 | 5 | 7 | 9 | 11 | 13 | 15 | 17 | 19 | 21 | TTL |
|------|---|---|---|---|---|----|----|----|----|----|----|-----|
| F    | 1 | 1 | 2 | 2 | 2 | 2  | 1  | 1  |    |    |    | 12  |
| G    |   |   |   |   | 1 | 2  | 2  | 2  | 2  | 2  | 1  | 12  |