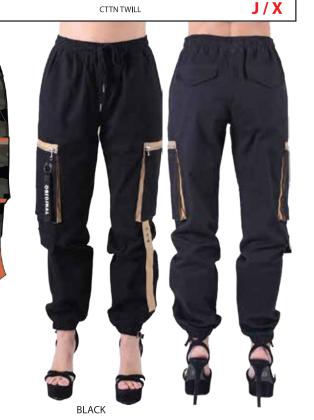

PL0202 COLOR BLOCK CARGO JOGGER WITH STRAP

CTTN TWILL

02/28

PL0210 UTILITY CARGO JOGGER WITH STRAP

OLIVE

CTTN TWILL

02/28

CAMO 03/31