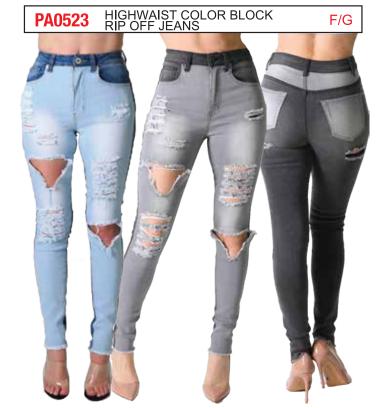

**BLACK** 

**OLIVE** 

**BLUE** 

STAR DENIM PATCH JEAN

**BLACK** 

LT. BLUE M.D BLUE LT.GREY ICE BLUE M.D BLUE

MD.BLUE BLACK BLACK LT.BLUE MD.BLUE

| PACK | 1 | 3 | 5 | 7 | 9 | 11 | 13 | 15 | 17 | 19 | 21 | TTL |
|------|---|---|---|---|---|----|----|----|----|----|----|-----|
| F    | 1 | 1 | 2 | 2 | 2 | 2  | 1  | 1  |    |    |    | 12  |
| G    |   |   |   |   | 1 | 2  | 2  | 2  | 2  | 2  | 1  | 12  |