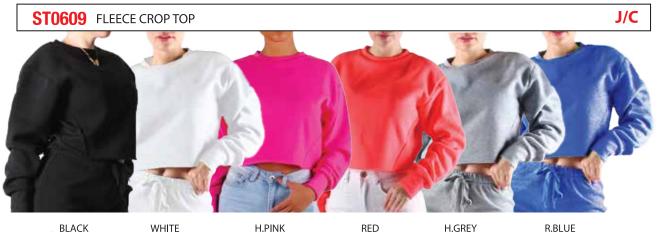

| PACK | S | М | L | XL | 2 XL | 3 XL | TTL |
|------|---|---|---|----|------|------|-----|
| J    | 2 | 2 | 2 |    |      |      | 6   |
| С    |   | 1 | 2 | 2  | 1    |      | 6   |

BLACK

MINT GREEN

**NEON CORAL** 

R.BLUE

WOODLAND

MULTI

MUSTARD

NEON PINK

WHITE

| PACK | S | M | L | XL | 2 XL | 3 XL | TTL |
|------|---|---|---|----|------|------|-----|
| J    | 2 | 2 | 2 |    |      |      | 6   |
| С    |   | 1 | 2 | 2  | 1    |      | 6   |