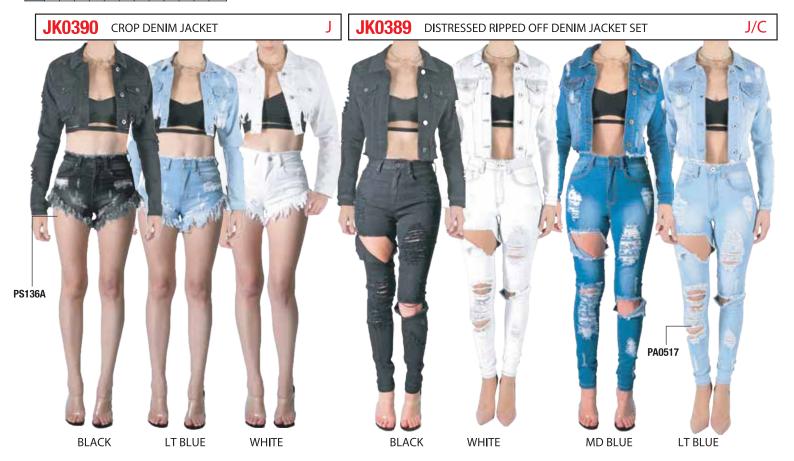

SD101 RIPPED SPLATTER CROP DENIM JACKET J/X
SD101P HIGHWAIST DENIM JEANS W/SPLATTER J/X

JK0158 ICE WASHING PAINT SPLATTER DENIM JACKET

PA0158 ICE WASHING PAINT SPLATTER JEAN

J

LT BLUE

| PACK | 1 | 3 | 5 | 7 | 9 | 11 | 13 | 15 | 17 | 19 | 21 | TTL |  |
|------|---|---|---|---|---|----|----|----|----|----|----|-----|--|
| F    | 1 | 1 | 2 | 2 | 2 | 2  | 1  | 1  |    |    |    | 12  |  |
| G    |   |   |   |   | 1 | 2  | 2  | 2  | 2  | 2  | 1  | 12  |  |