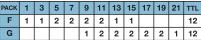

**BLACK** 

**OLIVE** 

**BLUE** 

STAR DENIM PATCH JEAN

**BLACK** 

LT. BLUE M.D BLUE LT.GREY ICE BLUE M.D BLUE

MD.BLUE BLACK BLACK LT.BLUE MD.BLUE

| PACK | 1 | 3 | 5 | 7 | 9 | 11 | 13 | 15 | 17 | 19 | 21 | TTL |
|------|---|---|---|---|---|----|----|----|----|----|----|-----|
| F    | 1 | 1 | 2 | 2 | 2 | 2  | 1  | 1  |    |    |    | 12  |
| G    |   |   |   |   | 1 | 2  | 2  | 2  | 2  | 2  | 1  | 12  |

2023 SS

LT BLUE MD BLUE LT BLUE MD BLUE

| PACK | 1 | 3 | 5 | 7 | 9 | 11 | 13 | 15 | 17 | 19 | 21 | TTL |
|------|---|---|---|---|---|----|----|----|----|----|----|-----|
| F    | 1 | 1 | 2 | 2 | 2 | 2  | 1  | 1  |    |    |    | 12  |
| G    |   |   |   |   | 1 | 2  | 2  | 2  | 2  | 2  | 1  | 12  |