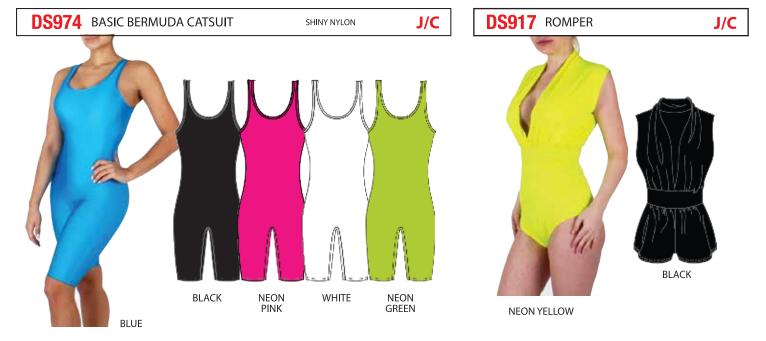

**TE463** ACID WASH CROP TOP

TE467 SHINY CROP TOP J/C

**ST961** SHINY CROP TOP J/C

DS938 COLOR BLOCK BERMUDA CATSUIT J/C

DS933 BERMUDA CATSUIT W/BRAND

RUST

DS845 "GIRL POWER" PRINT CATSUIT AA/C

GREEN