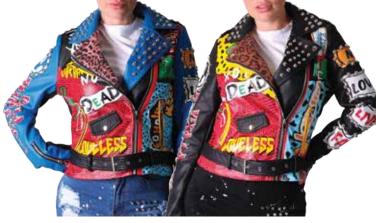

W/MESH REFLECTIVE PANTS W/MESH **ST0409** ST0409P



MESH

**NEON GREEN** 

COLOR BLOCK ANORAK JACKET

TIE DYE COLOR BLOCK FULL-ZIP WINDBREAKER JK0125



DK. PINK **BLACK** 



REFLECTIVE TAPE CARGO PANTS **PL986** 





**BLACK** 

**JK751** MA1 LONG PEPLUM SPRING JACKET

INFO@REDFOXWEAR.COM

To State St, Hackensack, NJ 07601

| PACK | S | M | L | XL | 2 XL | 3 XL | TTL | PACK | S | М | L | XL | 2 XL | 3 XL | TTL |
|------|---|---|---|----|------|------|-----|------|---|---|---|----|------|------|-----|
| J3   | 1 | 1 | 1 |    |      |      | 3   | J    | 2 | 2 | 2 |    |      |      | 6   |
| ХЗ   |   |   |   | 1  | 1    | 1    | 3   |      |   | • |   | •  |      |      |     |



NON PADDING MA1 PEPLUM SPRING JACKET



BLACK

JK0370 COLORBLOCK BIKER JACKET W/STUDS, PRINT X3

OLIVE









WHITE

JK0480 COLORBLOCK BIKER JACKET W/STUDS, PRINT X3



PU STUDS BIKER JACKET W/FOX FUR



**J3** 

BLACK

**RED FOX** T. 973.877.8308

| ı | PACK | S | M | L | XL | 2 XL | 3 XL | TTL |
|---|------|---|---|---|----|------|------|-----|
|   | J    | 2 | 2 | 2 |    |      |      | 6   |
|   | С    |   | 1 | 2 | 2  | 1    |      | 6   |

| PACK | S/W | M/L | XL/2XL | 2XL/3XL | TTL |
|------|-----|-----|--------|---------|-----|
| П    | 3   | 3   |        |         | 6   |
| W    |     |     | 3      | 3       | 6   |

| PACK | S | М | L | XL | 2 XL | 3 XL | TTL |
|------|---|---|---|----|------|------|-----|
| Х    |   |   |   | 2  | 2    | 2    | 6   |

**TE463** ACID WASH CROP TOP

TE467 SHINY CROP TOP J/C

**ST961** SHINY CROP TOP J/C







DS938 COLOR BLOCK BERMUDA CATSUIT J/C