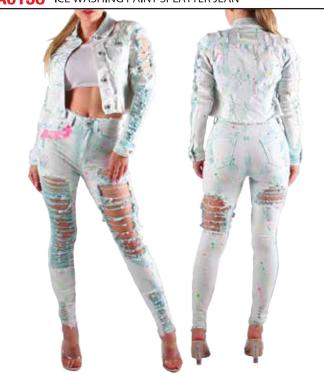

SD101 RIPPED SPLATTER CROP DENIM JACKET J/X
SD101P HIGHWAIST DENIM JEANS W/SPLATTER J/X

JK0158 ICE WASHING PAINT SPLATTER DENIM JACKET

PA0158 ICE WASHING PAINT SPLATTER JEAN

J

LT BLUE

| PACK | 1 | 3 | 5 | 7 | 9 | 11 | 13 | 15 | 17 | 19 | 21 | TTL |  |
|------|---|---|---|---|---|----|----|----|----|----|----|-----|--|
| F    | 1 | 1 | 2 | 2 | 2 | 2  | 1  | 1  |    |    |    | 12  |  |
| G    |   |   |   |   | 1 | 2  | 2  | 2  | 2  | 2  | 1  | 12  |  |