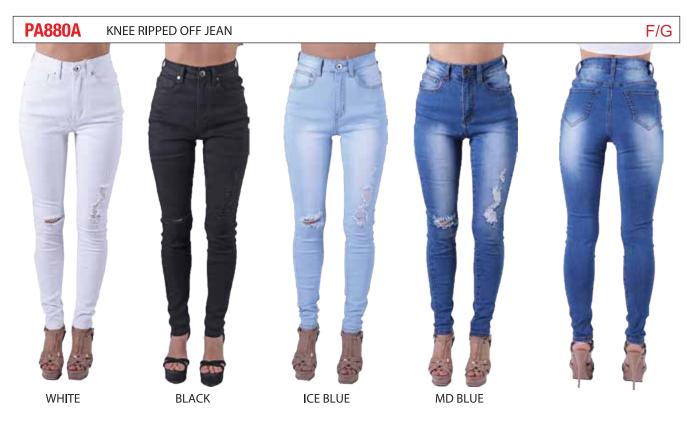

**BLACK** 

**OLIVE** 

**BLUE** 

STAR DENIM PATCH JEAN

**BLACK** 

LT. BLUE M.D BLUE LT.GREY ICE BLUE M.D BLUE

MD.BLUE BLACK BLACK LT.BLUE MD.BLUE

| PACK | 1 | 3 | 5 | 7 | 9 | 11 | 13 | 15 | 17 | 19 | 21 | TTL |
|------|---|---|---|---|---|----|----|----|----|----|----|-----|
| F    | 1 | 1 | 2 | 2 | 2 | 2  | 1  | 1  |    |    |    | 12  |
| G    |   |   |   |   | 1 | 2  | 2  | 2  | 2  | 2  | 1  | 12  |