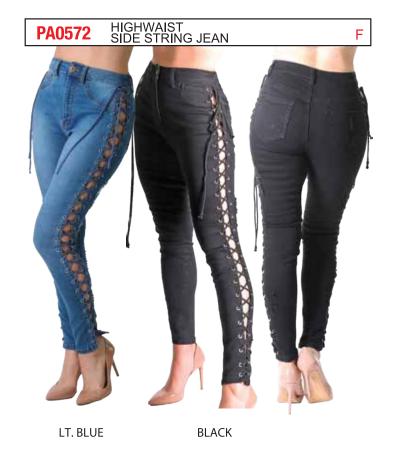

**BLACK** 

**OLIVE** 

**BLUE** 

STAR DENIM PATCH JEAN

**BLACK** 

LT. BLUE M.D BLUE LT.GREY ICE BLUE M.D BLUE

MD.BLUE BLACK BLACK LT.BLUE MD.BLUE

| PACK | 1 | 3 | 5 | 7 | 9 | 11 | 13 | 15 | 17 | 19 | 21 | TTL |
|------|---|---|---|---|---|----|----|----|----|----|----|-----|
| F    | 1 | 1 | 2 | 2 | 2 | 2  | 1  | 1  |    |    |    | 12  |
| G    |   |   |   |   | 1 | 2  | 2  | 2  | 2  | 2  | 1  | 12  |