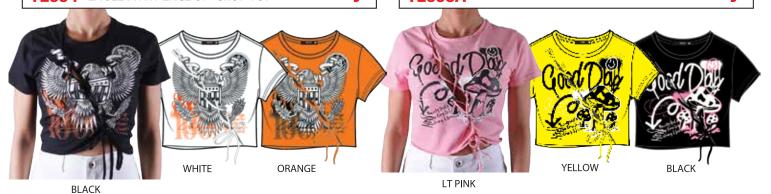

**TE695** SAVAGE SCREEN PRINT CROP TOP

LT. BLUE

**TE694** EAGLE PRINT LACE UP CROP TOP

**TE693A** MUSHROOM PRINT LACE UP CROP TOP

02/15

02/15

WHITE

ORANGE

**TE627** BORN TO SHINE CROP TOP

BLACK WHITE **BLACK** WHITE MUSTARD

| PACK | S | M | L | XL | 2 XL | 3 XL | TTL |
|------|---|---|---|----|------|------|-----|
| J    | 2 | 2 | 2 |    |      |      | 6   |
| Х    |   |   |   | 2  | 2    | 2    | 6   |
| В    |   |   | 1 | 2  | 2    | 1    | 6   |