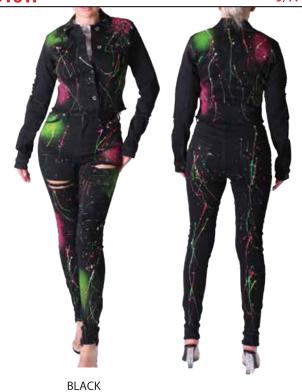

SD101 RIPPED SPLATTER CROP DENIM JACKET J/X
SD101P HIGHWAIST DENIM JEANS W/SPLATTER J/X

JK0158 ICE WASHING PAINT SPLATTER DENIM JACKET

PA0158 ICE WASHING PAINT SPLATTER JEAN

J

LT BLUE

| PACK | 1 | 3 | 5 | 7 | 9 | 11 | 13 | 15 | 17 | 19 | 21 | TTL |  |
|------|---|---|---|---|---|----|----|----|----|----|----|-----|--|
| F    | 1 | 1 | 2 | 2 | 2 | 2  | 1  | 1  |    |    |    | 12  |  |
| G    |   |   |   |   | 1 | 2  | 2  | 2  | 2  | 2  | 1  | 12  |  |