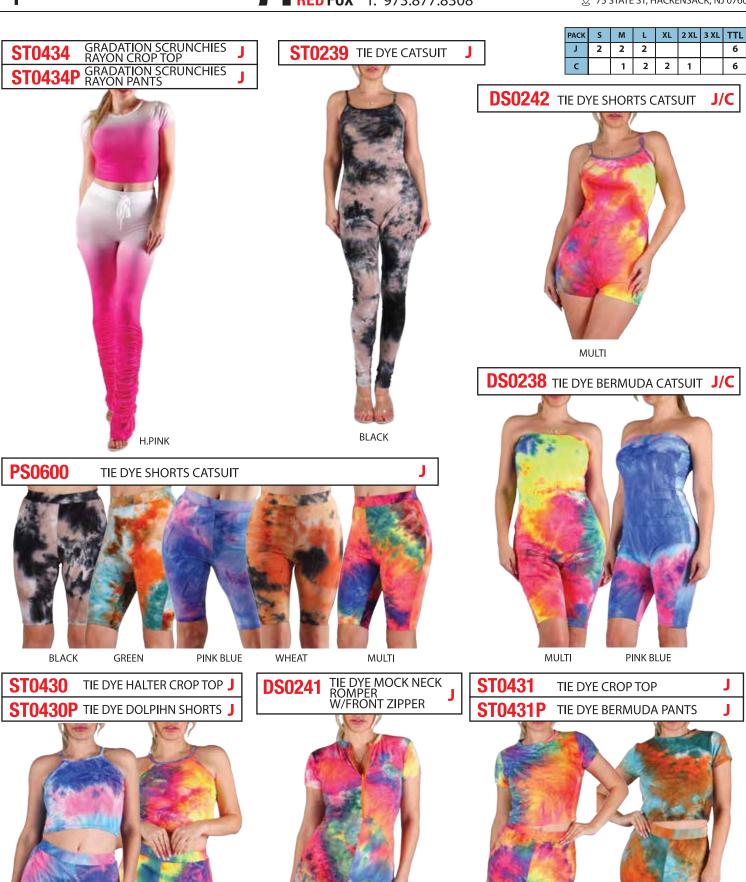

## TL0381 PRINT TIE DYE CROP TOP F.TERRY J

MULTI

| PACK | S | М | L | XL | 2 XL | 3 XL | TTL |    | PACK | S | М | L | TTL |
|------|---|---|---|----|------|------|-----|----|------|---|---|---|-----|
| J    | 2 | 2 | 2 |    |      |      | 6   | П  | J5   | 2 | 2 | 1 | 5   |
| C    |   | 1 | 2 | 2  | 1    |      | 6   | Ι. |      |   |   |   |     |

## **PS163** HIGHWAIST COLOR RAYON SHORT

## **PL662** RAYON SUPER STRETCH JOGGER PANTS

J/J5/C

INFO@REDFOXWEAR.COM

75 STATE ST, HACKENSACK, NJ 07601

|   | PACK | S | М | L | Х | (L | 2 XL | 3 XL | TTL | PACK | 1 | 3 | 5 | 7 | 9 | 11 | 13 | 15 | 17 | 19 | 21 | TTL | PACK | S | М | L | XL | 2 XL | 3 XL | TTL | PACK | S | М | L | XL | 2 XL | 3 XL | TTL |
|---|------|---|---|---|---|----|------|------|-----|------|---|---|---|---|---|----|----|----|----|----|----|-----|------|---|---|---|----|------|------|-----|------|---|---|---|----|------|------|-----|
| ı | J    | 2 | 2 | 2 |   | T  |      |      | 6   | F13  | 2 | 2 | 2 | 2 | 2 | 1  | 1  |    |    |    |    | 12  | X    |   |   |   | 2  | 2    | 2    | 6   | Α    | 1 | 2 | 2 | 1  |      |      | 6   |
|   | С    |   | 1 | 2 | : | 2  | 1    |      | 6   | G    |   |   |   |   | 1 | 2  | 2  | 2  | 2  | 2  | 1  | 12  | J5   | 2 | 2 | 1 |    |      |      | 5   | В    |   |   | 1 | 2  | 2    | 1    | 6   |