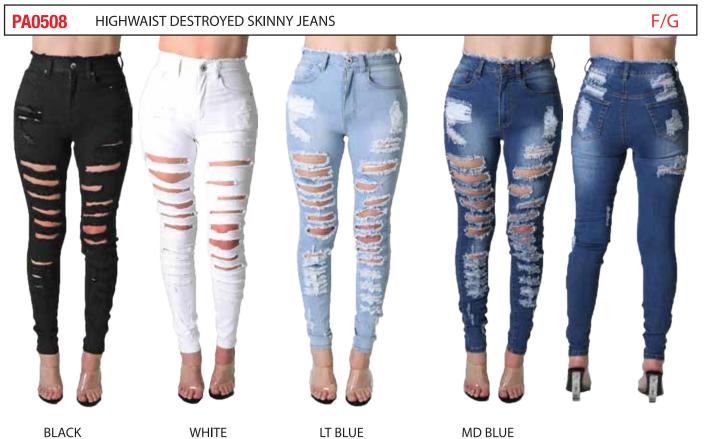

PA0518 HIGHWAIST RIP OFF SKINNY JEANS

PA0498 HIGHWAIST DESTROYED SKINNY JEANS F/G

F/G

MD BLUE

LT BLUE MD BLUE WHITE **BLACK** LT BLUE

| PACK | 1 | 3 | 5 | 7 | 9 | 11 | 13 | 15 | 17 | 19 | 21 | TTL |
|------|---|---|---|---|---|----|----|----|----|----|----|-----|
| F    | 1 | 1 | 2 | 2 | 2 | 2  | 1  | 1  |    |    |    | 12  |
| G    |   |   |   |   | 1 | 2  | 2  | 2  | 2  | 2  | 1  | 12  |