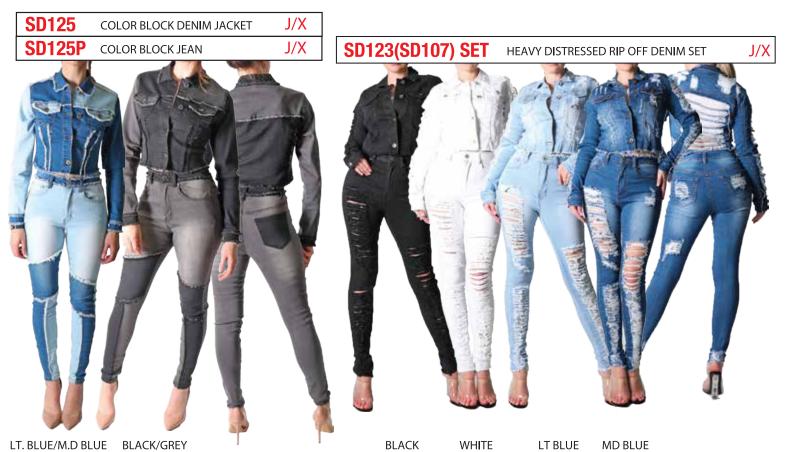

SD101 RIPPED SPLATTER CROP DENIM JACKET J/X
SD101P HIGHWAIST DENIM JEANS W/SPLATTER J/X

JK0158 ICE WASHING PAINT SPLATTER DENIM JACKET

PA0158 ICE WASHING PAINT SPLATTER JEAN

J

LT BLUE

| PACK | 1 | 3 | 5 | 7 | 9 | 11 | 13 | 15 | 17 | 19 | 21 | TTL |  |
|------|---|---|---|---|---|----|----|----|----|----|----|-----|--|
| F    | 1 | 1 | 2 | 2 | 2 | 2  | 1  | 1  |    |    |    | 12  |  |
| G    |   |   |   |   | 1 | 2  | 2  | 2  | 2  | 2  | 1  | 12  |  |