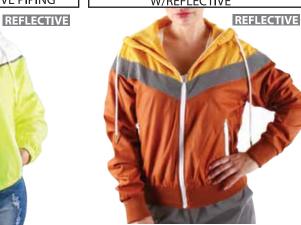

ST654 COLOR BLOCK NYLON CROP JACKET J
ST654P COLOR BLOCK NYLON CARGO PANTS SET W/MESH LINING J

COLOR BLOCK
FULL-ZIP WIND BREAKER A
W/REFLECTIVE

GOLD

| PACK | S | M | L | XL | 2 XL | 3 XL | Ħ |
|------|---|---|---|----|------|------|---|
| J    | 2 | 2 | 2 |    |      |      | 6 |
| Α    | 1 | 2 | 2 | 1  |      |      | 6 |
| В    |   |   | 1 | 2  | 2    | 1    | 6 |
| AA   | 3 | 2 | 1 |    |      |      | 6 |