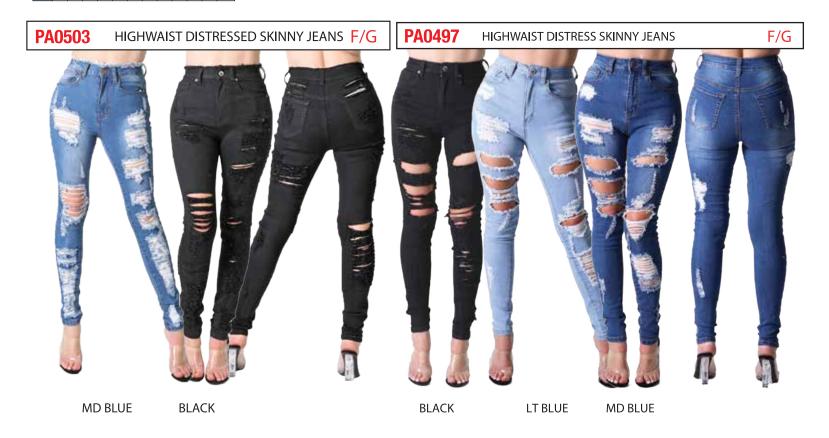

DEL: 2/15 DEL: 2/15

**DEL: 2/15** 

**ACID BLUE** 

: 2/15

**ACID DK GREY** 

PA0718

**DEL: 2/15** 

**BURG** 

**BLACK** 

**OLIVE** 

**BLUE** 

STAR DENIM PATCH JEAN

**BLACK** 

LT. BLUE M.D BLUE LT.GREY ICE BLUE M.D BLUE

MD.BLUE BLACK BLACK LT.BLUE MD.BLUE

| PACK | 1 | 3 | 5 | 7 | 9 | 11 | 13 | 15 | 17 | 19 | 21 | TTL |
|------|---|---|---|---|---|----|----|----|----|----|----|-----|
| F    | 1 | 1 | 2 | 2 | 2 | 2  | 1  | 1  |    |    |    | 12  |
| G    |   |   |   |   | 1 | 2  | 2  | 2  | 2  | 2  | 1  | 12  |