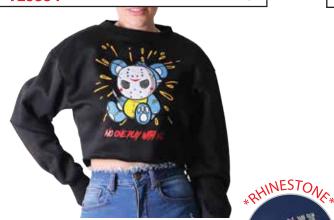

| PACK | S | M | L | XL | 2 XL | 3 XL | TTL |
|------|---|---|---|----|------|------|-----|
| J    | 2 | 2 | 2 |    |      |      | 6   |

**BLACK** 

H.GREY **BLACK** 

**HD120** BENJAMIN RHINESTONE FLEECE