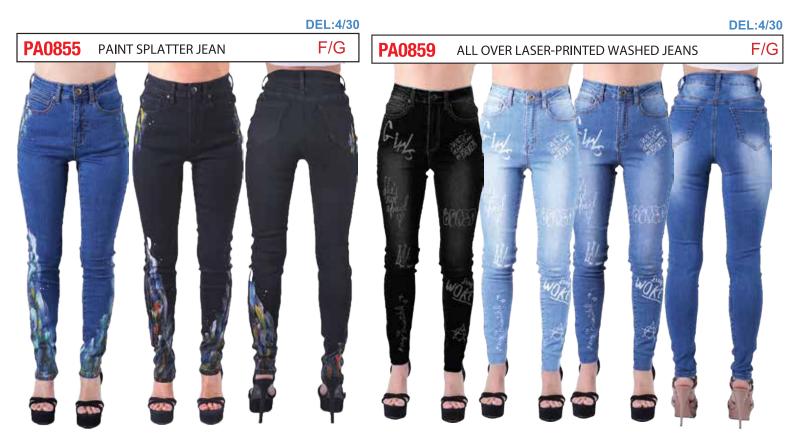

DEL: 2/15 DEL: 2/15

**DEL: 2/15** 

**ACID BLUE** 

: 2/15

**ACID DK GREY** 

PA0718

**DEL: 2/15** 

**BURG** 