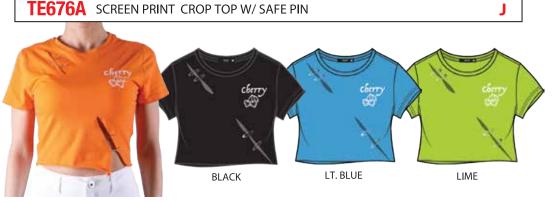

77.8308**75 STATE ST, HACKENSACK, NJ 07601 www.redfoxwear.com

MIN KIM
T. 347.380.3355
minkim@redfoxwear.com

DANIEL KO
T. 773.517.3301 F. 847.588.2457
dannyko30@gmail.com
IL / MI / IN/ WI / OH / MO / MN

INFO@REDFOXWEAR.COM

75 STATE ST, HACKENSACK, NJ 07601







02/28



| PACK | S | М | L | XL | 2 XL | 3 XL | TTL |
|------|---|---|---|----|------|------|-----|
| J    | 2 | 2 | 2 |    |      |      | 6   |





02/28

**BLACK** 

WHITE

BEIGE

BLACK





HOT PINK

WHITE

02/15

02/15



| PACK | S | M | L | XL | 2 XL | 3 XL | TTL |
|------|---|---|---|----|------|------|-----|
| J    | 2 | 2 | 2 |    |      |      | 6   |





**TE695** SAVAGE SCREEN PRINT CROP TOP





LT. BLUE

**TE694** EAGLE PRINT LACE UP CROP TOP

**TE693A** MUSHROOM PRINT LACE UP CROP TOP

02/15



02/15

WHITE



ORANGE







**TE627** BORN TO SHINE CROP TOP

BLACK WHITE **BLACK** WHITE MUSTARD

| PACK | S | M | L | XL | 2 XL | 3 XL | TTL |
|------|---|---|---|----|------|------|-----|
| J    | 2 | 2 | 2 |    |      |      | 6   |
| Х    |   |   |   | 2  | 2    | 2    | 6   |
| В    |   |   | 1 | 2  | 2    | 1    | 6   |





| PACK | S | М | L | XL | 2 XL | 3 XL | TTL |
|------|---|---|---|----|------|------|-----|
| J    | 2 | 2 | 2 |    |      |      | 6   |
| С    |   | 1 | 2 | 2  | 1    |      | 6   |

BLACK

MINT GREEN

**NEON CORAL** 





R.BLUE

WOODLAND

MULTI

MUSTARD

NEON PINK

WHITE

| PACK | S | M | L | XL | 2 XL | 3 XL | TTL |
|------|---|---|---|----|------|------|-----|
| J    | 2 | 2 | 2 |    |      |      | 6   |
| С    |   | 1 | 2 | 2  | 1    |      | 6   |







| PACK | S