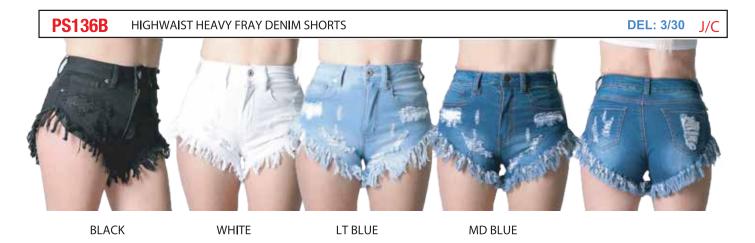

| PACK | S | M | L | XL | 2 XL | 3 XL | TTL |
|------|---|---|---|----|------|------|-----|
| J    | 2 | 2 | 2 |    |      |      | 6   |
|      |   | 1 | 2 | 2  | 1    |      | 6   |

**PS146** HIGHWAIST PAINT SPLATTER DENIM SHORT

DEL: 4/30 J/C

PS133 HIGHWAIST HEAVY RIP OFF DENIM SHORTS W/BACK RIP OFF J/C

BLACK WHITE LIBEOE MID BLOE

| PACK | S | М | L | XL | 2 XL | 3 XL | TTL |
|------|---|---|---|----|------|------|-----|
| ١    | 2 | 2 | 2 |    |      |      | 6   |
| ٦    |   | 1 | 2 | 2  | 1    |      | 6   |